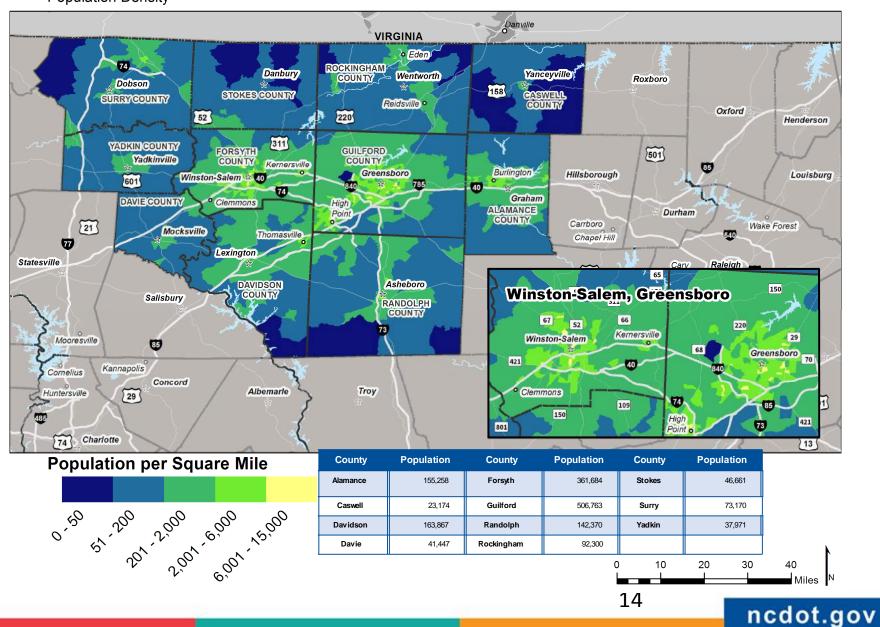

meeting we will have...

- Identified the challenges and opportunities for North Carolina's public transportation systems
- Discussed vision and goals for the future of public transportation in North Carolina
- Considered priorities for the future of transit in North Carolina

## Transit Markets Analysis

- 15 analysis districts for commuting patterns and opportunity analysis
- Work trips are usually the largest trip purpose for most fixed route transit services
- The U.S. Census Longitudinal Employer— Household Dynamics (LEHD) data set can be used to estimate commuting patterns
- High commuting flows within a district may indicate the need for local bus service
- High commuting flows between districts demonstrates the longer distance transit market



### **Piedmont**Population Density



### **Sub-District Commuter Flow Analysis**

*Intra-County Flows* 



### Piedmont Community – May 9, 2017

|                               |           |               |               |           |             |             |            | Work S       | ub-Dis                            | tri ct     |          |            |                                       |              |
|-------------------------------|-----------|---------------|---------------|-----------|-------------|-------------|------------|--------------|-----------------------------------|------------|----------|------------|---------------------------------------|--------------|
| Piedmont District             | /         |               |               |           | /           | / /         | //         | / /