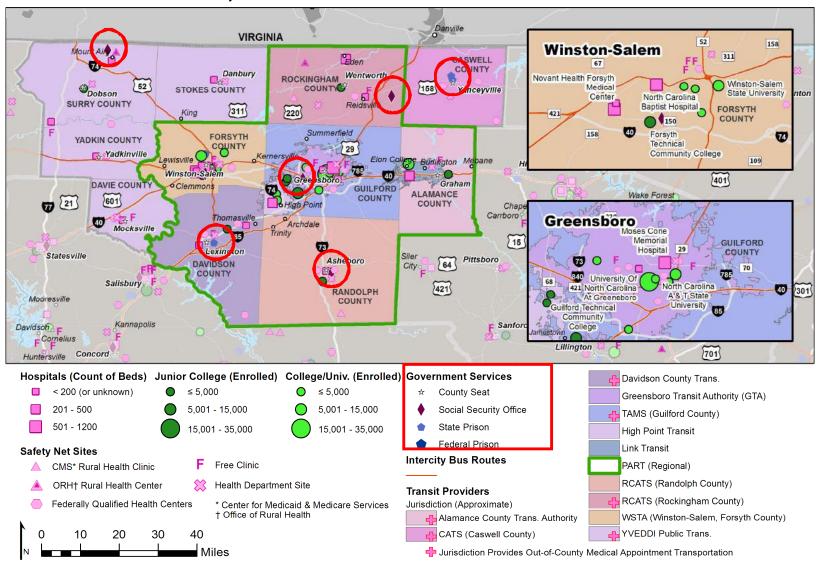

## Transit Markets Analysis

- 15 analysis districts for commuting patterns and opportunity analysis
- Work trips are usually the largest trip purpose for most fixed route transit services
- The U.S. Census Longitudinal Employer— Household Dynamics (LEHD) data set can be used to estimate commuting patterns
- High commuting flows within a district may indicate the need for local bus service
- High commuting flows between districts demonstrates the longer distance transit market