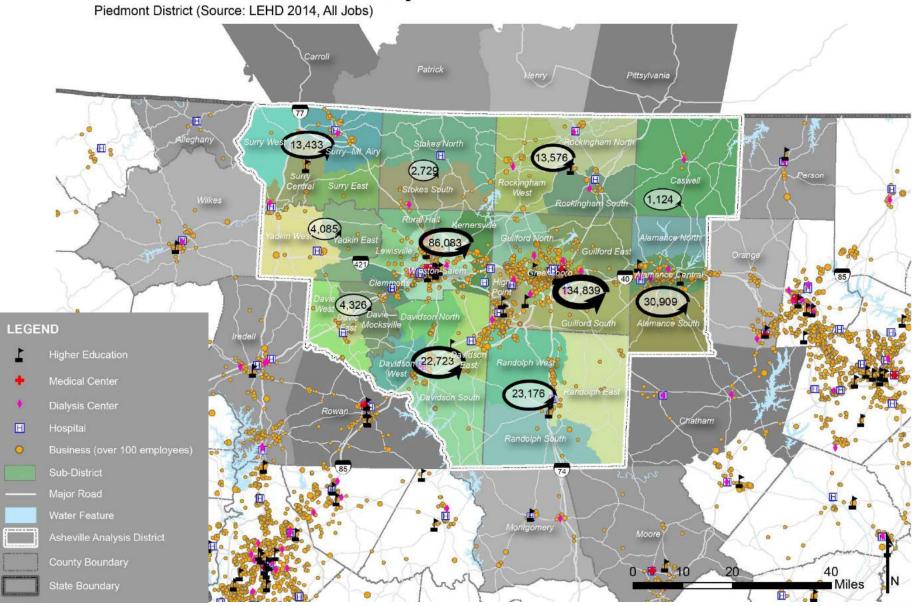

## Transit Markets Analysis

- 15 analysis districts for commuting patterns and opportunity analysis
- Work trips are usually the largest trip purpose for most fixed route transit services
- The U.S. Census Longitudinal Employer— Household Dynamics (LEHD) data set can be used to estimate commuting patterns
- High commuting flows within a district may indicate the need for local bus service
- High commuting flows between districts demonstrates the longer distance transit market

### **Sub-District Commuter Flow Analysis**

*Intra-County Flows* 