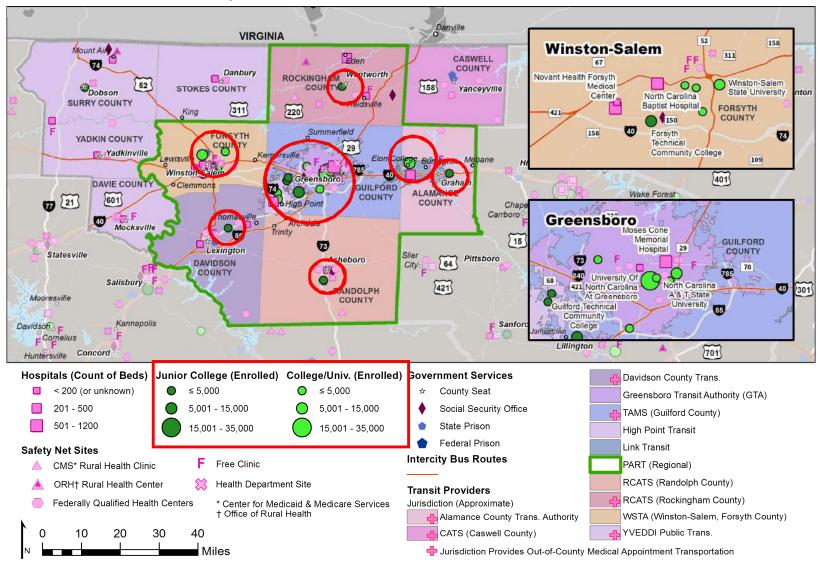

## Transit Markets Analysis

- 15 analysis districts for commuting patterns and opportunity analysis
- Work trips are usually the largest trip purpose for most fixed route transit services
- The U.S. Census Longitudinal Employer— Household Dynamics (LEHD) data set can be used to estimate commuting patterns
- High commuting flows within a district may indicate the need for local bus service
- High commuting flows between districts demonstrates the longer distance transit market