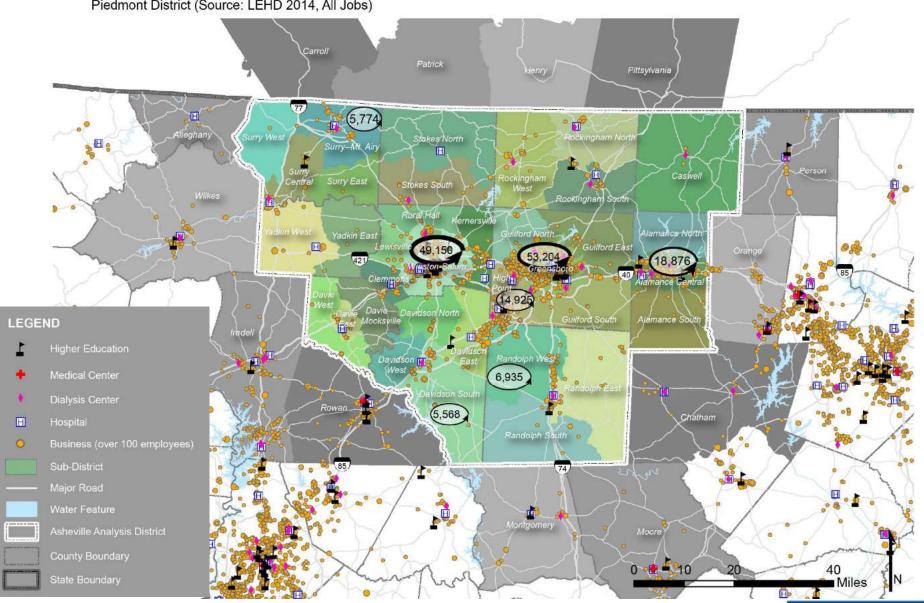

## Transit Markets Analysis

- 15 analysis districts for commuting patterns and opportunity analysis
- Work trips are usually the largest trip purpose for most fixed route transit services
- The U.S. Census Longitudinal Employer— Household Dynamics (LEHD) data set can be used to estimate commuting patterns
- High commuting flows within a district may indicate the need for local bus service
- High commuting flows between districts demonstrates the longer distance transit market

### **Sub-District Commuter Flow Analysis**

*Intra-County Flows* 