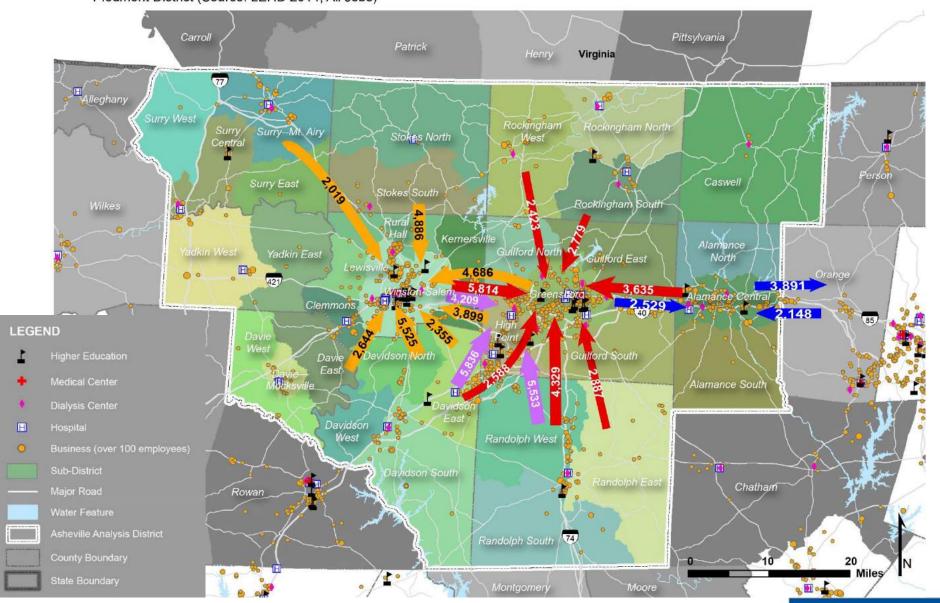

## Transit Markets Analysis

- 15 analysis districts for commuting patterns and opportunity analysis
- Work trips are usually the largest trip purpose for most fixed route transit services
- The U.S. Census Longitudinal Employer— Household Dynamics (LEHD) data set can be used to estimate commuting patterns
- High commuting flows within a district may indicate the need for local bus service
- High commuting flows between districts demonstrates the longer distance transit market

### **Sub-District Commuter Flow Analysis**

*Intra-County Flows* 