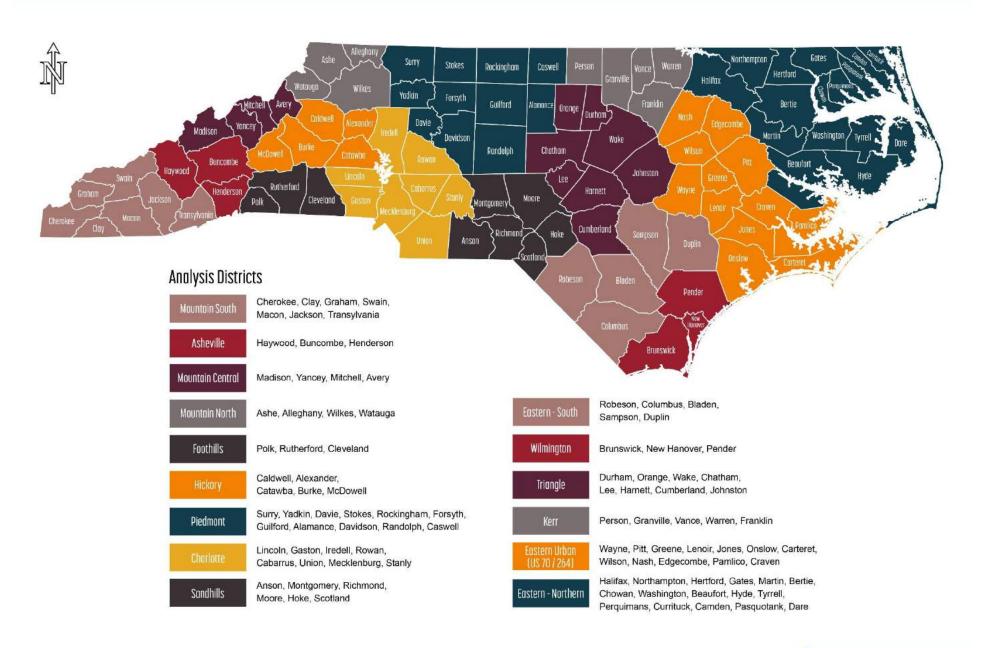

## Transit Markets Analysis

- 15 analysis districts for commuting patterns and opportunity analysis
- Work trips are usually the largest trip purpose for most fixed route transit services
- The U.S. Census Longitudinal Employer— Household Dynamics (LEHD) data set can be used to estimate commuting patterns
- High commuting flows within a district may indicate the need for local bus service
- High commuting flows between districts demonstrates the longer distance transit market