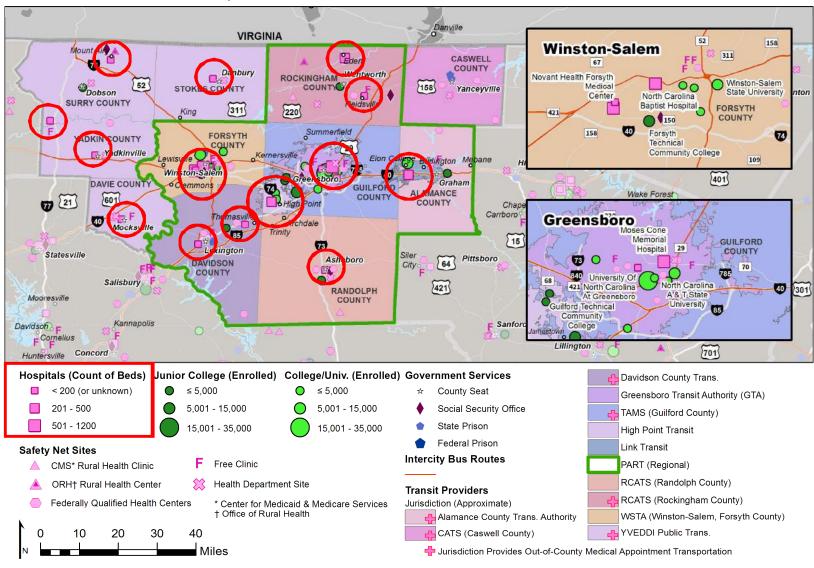

## Transit Markets Analysis

- 15 analysis districts for commuting patterns and opportunity analysis
- Work trips are usually the largest trip purpose for most fixed route transit services
- The U.S. Census Longitudinal Employer— Household Dynamics (LEHD) data set can be used to estimate commuting patterns
- High commuting flows within a district may indicate the need for local bus service
- High commuting flows between districts demonstrates the longer distance transit market