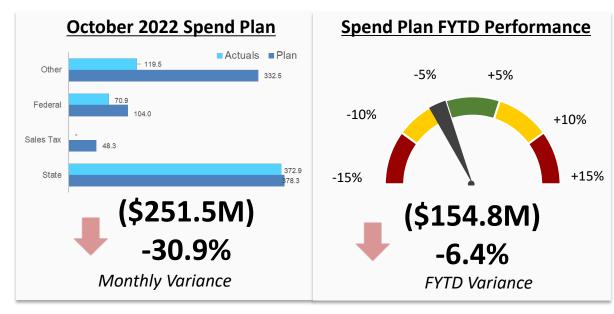

his impacts our ability to fully optimize billing strategies in our federal program consistently.



Airport State Capital and Infrastructure Fund (SCIF)



- NCDOT Aviation charged with managing airports funding under an MOA with OSBM.
- Per S.L. 2022-74 appropriated 10 airport grants in the amount of \$38.1M.
- OSBM awarded 100% of claims made for Aviation in October.
- 94.8% of the claims were paid out in November.



**Economic Factors** 



- Motor Fuels: NCDOT and OSBM forecasted a similar decline in MF consumption (around 2.5%).
- CPI-E inflation adjustment increased the projected MFT rate for 1/1/2023. The new rate will be announced on 12/15. Current rate is 36.2 cpg.
- HUT-Vehicle sales projections are difficult to produce given supply chain and economic conditions.

## Revenues





### **Revenue Commentary**

- Overall negative monthly variance to spend plan largely due to Other Revenue
- Other revenue's negative monthly variance is mainly attributable to projecting the Economic Development transfer from the Department of Commerce in October.
- Sales Tax revenue was projected to come in October. However, receipts were received in November.
- The Build NC 2020B bonds have been fully remitted in October.
- State Capital and Infrastructure Funds (SCIF) revenue projected in September, came in October (\$11.5M).
- October's projected Economic Development transfer from the Department of Commerce (\$215M) will be captured in November.

## **Expenses**







### **Expense Commentary**

- Total monthly variance was largely due to underspending in Construction (\$159.3M)