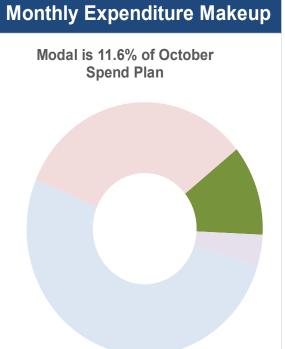

eclared Disasters   | 6.86                   | 5.20                     | 1.66                   | 32%                 | 93.73                                    | 7%                           | 3.52       | 3.34              | 95%             |
| FEMA                   | 7.30                   | 16.79                    | (9.49)                 | -57%                | 66.90                                    | 11%                          | 23.93      | (16.62)           | -69%            |
| Total Maintenance      | 867.48                 | 1,018.48                 | -151.00                | -15%                | 2,499.28                                 | 35%                          | 545.23     | 322.25            | 59%             |

### Modal Expenditure Variances – Monthly (\$M)





#### Commentary

- Overall negative Modal variance to spend plan in October (24.6%).
- IMD variance due to ROAP (\$15.1M) and SMAP (\$32.5M) expenditures forecasted for November, but posting in October due to unit's best efforts to get funds to locals ahead of schedule
- Aviation variance partially due to delay in receiving SCIF funds (\$49.6M) and commercial service airport payments (\$25M), both received October 31<sup>st</sup>.

| Actua                        | ls                                |            | Variance             | - Monthly           |               | Variance to          | Prior Year- Monthly |
|------------------------------|-----------------------------------|------------|----------------------|---------------------|---------------|----------------------|---------