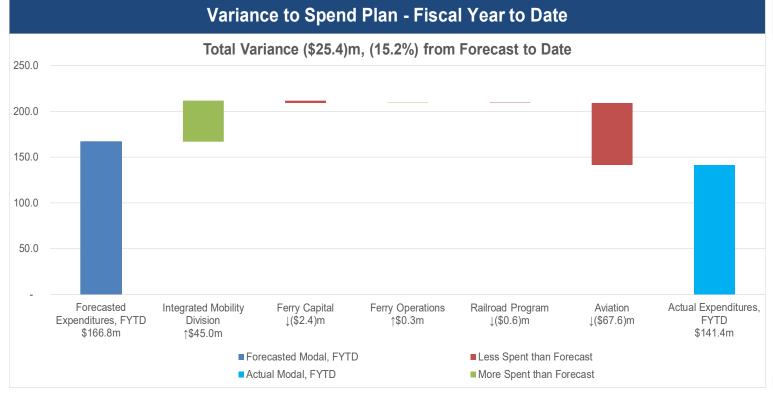

rations             | 5.47                              | 5.66       | (0.19)               | -3%                 | 4.96          | 0.51                 | 10%                 |
| Railroad Program             | 5.40                              | 4.95       | 0.45                 | 9%                  | (1.22)        | 6.62                 | -545%               |
| Aviation                     | 10.65                             | 79.76      | (69.10)              | -87%                | 17.23         | (6.58)               | -38%                |
| Total Modal                  | 74.90                             | 99.31      | -24.42               | -25%                | 27.05         | 47.85                | 177%                |

### Modal Expenditure Summary and Variances – FYTD (\$M)



#### Commentary

 FYTD October 2022 spend levels have increased from FYTD October 2021 spend levels by \$20.5M or 17.0%.

| Actuals                      |                        | •                        | Variance - Fiscal Year to [ | Date                | Track Ag                                 | ainst Full Year Spend Plan |            | Variance to Prior Year- F | /TD        |
|------------------------------|------------------------|--------------------------|-----------------------------|---------------------|------------------------------------------|----------------------------|------------|---------------------------|------------|
| Description                  | Actuals As of<br>10/31 | Fiscal YTD<br>Spend Plan | \$ Variance, FYTD           | % Variance,<br>FYTD | Full Year Spe