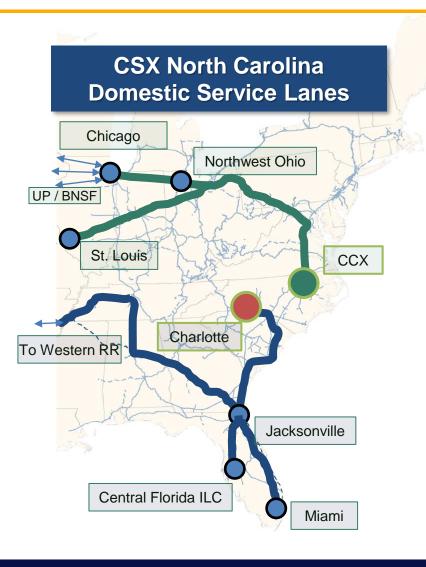

s



# Focus on the Core Triangle





### **COMMITTED TO SUSTAINABLE OPERATIONS**

- CSX is expanding the sustainability benefits of rail by focusing on fuel efficiency and customer service
- ) Improved fuel efficiency by 16% compared to CSX's pre-PSR averages
- Truck-to-rail conversions allow customers to reduce emissions without sacrificing reliability
- Focused on maintaining ESG leadership position







# **Why Rocky Mount?**







#### CCX



- Perfectly positioned to reach more than five million consumers within a 120-mile radius
- Located five miles off I-95 and 60 miles northeast of the growing Raleigh metro via interstates and freeways
- Terminal provides convenient truck access to local and regional markets





# **New CCX Terminal Expands Domestic North Carolina Service**



- > The CSX-CCX advantage
  - Comprehensive supply chain solution
  - Truck competitive transit and first-class service for a seamless shipping experience
  - Most sustainable US Class I Railroad
- Terminal operations
  - Opened October 2021, with state-of-the-art freight handling that delivers value, productivity and reliability
  - Three wide-span cranes with 110,000 lift capacity
  - XGate in-gate kiosk, automated inspection portal and mobile app
  - Service to Chicago, Ohio Valley, St Louis, and beyond
  - ~3 day transit from Chicago to CCX
  - New Developments



#