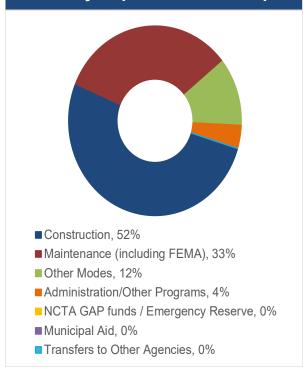

nd Fees      | 79.0              | 81.8            | 334.3                                                 | 332.4                                            | 1.9            | 0.6%           |  |  |  |  |  |  |
| Investment Income     | 2.6               | 0.2             | 6.7                                                   | 0.5                                              | 6.2            | 1243%          |  |  |  |  |  |  |
| Total Revenue         | \$372.9           | \$330.7         | \$1,513.5                                             | \$1,403.6                                        | \$109.8        | 7.8%           |  |  |  |  |  |  |

↑\$4.6m

Overall Expenditure Variances – Monthly (\$M)

## **Variance to Spend Plan - Month of Oct**



## **Monthly Expenditure Makeup\***



## Commentary

- Overall negative variance to spend plan in October (30.6%).
- Construction expenditure was 35.9% lower than spend plan.
- Maintenance expenditure was 26.6% lower than spend plan.
- Other Modes expenditure was 24.6% lower than spend plan.
- YOY increase in expenditures (24.0%), largely attributable to Maintenance and Construction.

| Actuals                            |                                |            | Variand           | ce - Monthly         |     | Variance to Prior Year- Monthly |                 |         |                   |  |
|------------------------------------|--------------------------------|------------|-------------------|----------------------|-----|---------------------------------|-----------------|---------|-------------------|--|
| Descript