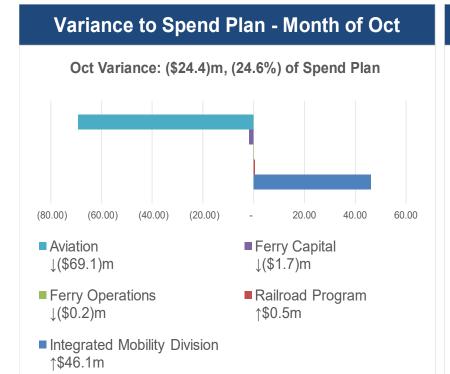

ndeclared Disasters   | 6.86                   | 5.20                     | 1.66                   | 32%                 | 93.73                                    | 7%                           | 3.52       | 3.34              | 95%             |
| FEMA                   | 7.30                   | 16.79                    | (9.49)                 | -57%                | 66.90                                    | 11%                          | 23.93      | (16.62)           | -69%            |
| Total Maintenance      | 867.48                 | 1,018.48                 | -151.00                | -15%                | 2,499.28                                 | 35%                          | 545.23     | 322.25            | 59%             |

### Modal Expenditure Variances – Monthly (\$M)





#### Commentary

- Overall negative Modal variance to spend plan in October (24.6%).
- IMD variance due to ROAP (\$15.1M) and SMAP (\$32.5M) expenditures forecasted for November, but posting in October due to unit's best efforts to get funds to locals ahead of schedule
- Aviation variance partially due to delay in receiving SCIF funds (\$49.6M) and commercial service airport payments (\$25M), both received October 31<sup>st</sup>.

| Actua                        | ls                                |            | Variance             | - Monthly           |               | Variance to          | Prior Year- Monthly |
|------------------------------|-----------------------------------|------------|----------------------|---------------------|---------------|----------------------|-------