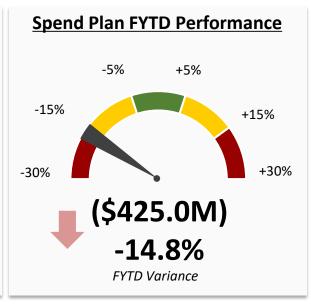

.
- HUT-Vehicle sales projections are difficult to produce given supply chain and economic conditions.

## Revenues





### **Revenue Commentary**

- Overall negative monthly variance to spend plan largely due to Other Revenue
- Other revenue's negative monthly variance is mainly attributable to projecting the Economic Development transfer from the Department of Commerce in October.
- Sales Tax revenue was projected to come in October. However, receipts were received in November.
- The Build NC 2020B bonds have been fully remitted in October.
- State Capital and Infrastructure Funds (SCIF) revenue projected in September, came in October (\$11.5M).
- October's projected Economic Development transfer from the Department of Commerce (\$215M) will be captured in November.

## **Expenses**







### **Expense Commentary**

- Total monthly variance was largely due to underspending in Construction (\$159.3M) and Maintenance (\$75.1M).
- Construction expenditures continue to fall behind forecast due to labor and material shortages.
- FYTD expenditures have increased 26.5% from the prior year.

## Financial Highlights

Cash

**Cash Balance** 

\$2,473M

Highway Trust

Fund: Fund: Other\*: \$1,422m \$1,028m \$21m

FY23 FCST Avg. Monthly Expenditures

\$645M

**Days Cash On Hand** 

116.6

Last Month: 116.0



Commitments

**Open Commitments** 

\$8,435M

Last Month: \$8,177M





**Project Activity** 

New Active Projects

October

**39 Projects** 

\$481.0M (Bid Amounts)



Accepted Projects
October

**58 Projects** 

\$129.5M (Estimate to Date)





# Detailed Report

# **YOY Fin