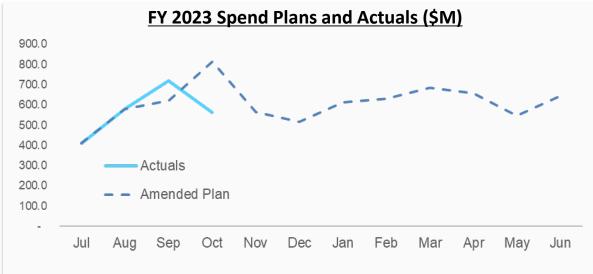

s impacts our ability to fully optimize billing strategies in our federal program consistently.



Airport State Capital and Infrastructure Fund (SCIF)



- NCDOT Aviation charged with managing airports funding under an MOA with OSBM.
- Per S.L. 2022-74 appropriated 10 airport grants in the amount of \$38.1M.
- OSBM awarded 100% of claims made for Aviation in October.
- 94.8% of the claims were paid out in November.



**Economic Factors** 



- Motor Fuels: NCDOT and OSBM forecasted a similar decline in MF consumption (around 2.5%).
- CPI-E inflation adjustment increased the projected MFT rate for 1/1/2023. The new rate will be announced on 12/15. Current rate is 36.2 cpg.
- HUT-Vehicle sales projections are difficult to produce given supply chain and economic conditions.

## Revenues





### **Revenue Commentary**

- Overall negative monthly variance to spend plan largely due to Other Revenue
- Other revenue's negative monthly variance is mainly attributable to projecting the Economic Development transfer from the Department of Commerce in October.
- Sales Tax revenue was projected to come in October. However, receipts were received in November.
- The Build NC 2020B bonds have been fully remitted in October.
- State Capital and Infrastructure Funds (SCIF) revenue projected in September, came in October (\$11.5M).
- October's projected Economic Development transfer from the Department of Commerce (\$215M) will be captured in November.

## **Expenses**







### **Expense Commentary**

- Total monthly variance was largely due to underspending in Construction (\$159.3M) an