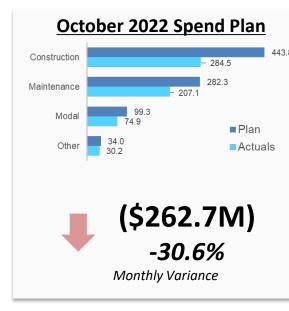

pg.
- HUT-Vehicle sales projections are difficult to produce given supply chain and economic conditions.

## Revenues





### **Revenue Commentary**

- Overall negative monthly variance to spend plan largely due to Other Revenue
- Other revenue's negative monthly variance is mainly attributable to projecting the Economic Development transfer from the Department of Commerce in October.
- Sales Tax revenue was projected to come in October. However, receipts were received in November.
- The Build NC 2020B bonds have been fully remitted in October.
- State Capital and Infrastructure Funds (SCIF) revenue projected in September, came in October (\$11.5M).
- October's projected Economic Development transfer from the Department of Commerce (\$215M) will be captured in November.

## **Expenses**







### **Expense Commentary**

- Total monthly variance was largely due to underspending in Construction (\$159.3M) and Maintenance (\$75.1M).
- Construction expenditures continue to fall behind forecast due to labor and material shortages.
- FYTD expenditures have increased 26.5% from the prior year.

## Financial Highlights

Cash

**Cash Balance** 

\$2,473M

Highway Trust

Fund: Fund: Other\*: \$1,422m \$1,028m \$21m

FY23 FCST Avg. Monthly Expenditures

\$645M

**Days Cash On Hand** 

116.6

Last Month: 116.0



Commitments

**Open Commitments** 

\$8,435M

Last Month: \$8,177M





**Project Activity** 

New Active Projects

October

**39 Projects** 

\$481.0M (Bid Amounts)



Accepted Projects
October

**58 Projects** 

\$129.5M (Estimate to Date)





# Detailed Report

# **YOY F