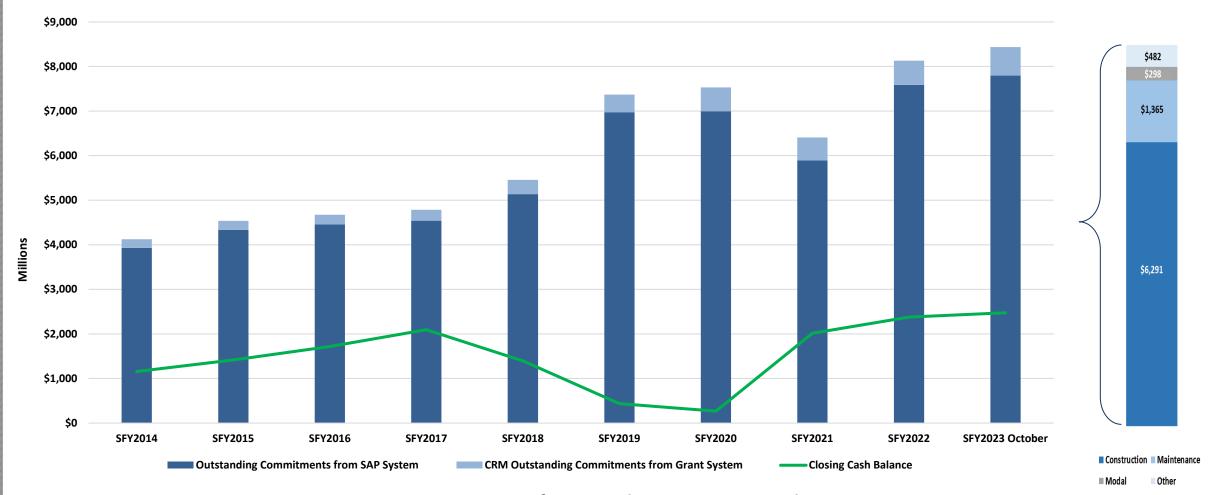

| -4%                 | 121.59                                   | 11%                        | 6.12       | 7.28                      | 119%       |
| Aviation                     | 34.47                  | 102.06                   | (67.58)                     | -66%                | 218.29                                   | 16%                        | 28.56      | 5.92                      | 21%        |
| Total Modal                  | 141.42                 | 166.80                   | -25.38                      | -15%                | 531.96                                   | 27%                        | 120.92     | 20.50                     | 17%        |

#### ncdot.gov

#### **NCDOT Outstanding Commitments & Closing Cash Balances by State Fiscal Year**



#### **Percentage of Outstanding Commitments by Year**

| SFY 2014-17 | SFY 2018 | SFY 2019 | SFY 2020 | SFY 2021 | SFY 2022 | SFY 2023 |
|-------------|----------|----------|----------|----------|----------|----------|
| 3.66%       | 3.31%    | 11.14%   | 14.65%   | 6.00%    | 40.71%   | 20.53%   |

#### **NCDOT Outstanding Commitments & Closing Cash Balances by Month**



# Cash Reporting Joint Legislative Transportation Oversight Committee

#### October 2022 – Reporting Required

- N.C.G.S 143C-6-11(m) requires DOT to report each month when the department's combined average daily cash balance for the month is outside of the statutory target range.
- For October 2022, the combined average daily cash balance of the Highway Fund and the Highway Trust Fund was \$2.34 billion.
- The cash