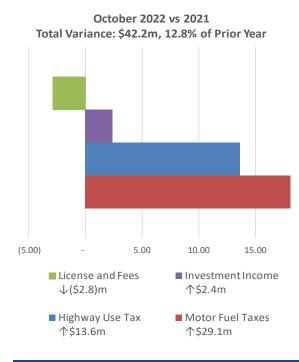

115.00                       | (61.26)         | -53%          |  |  |
| Build NC                 | 123.33                 | 91.70                    | 31.64                     | 34%                   | 304.68                                   | 40%                         | 139.83                       | (16.50)         | -12%          |  |  |
| Total Revenues           | 2,273.63               | 2,428.38                 | -154.76                   | -6.4%                 | 7,284.63                                 | 31%                         | 2,101.89                     | 171.74          | 8.2%          |  |  |

■ More Collected than Forecast

# Highway Fund & Trust Fund Details October 2022(\$M)

## **FYTD YoY Variance**

#### **Fiscal Year Totals**



## **Monthly YoY Variance**



## Commentary

- FYTD Highway Fund and Trust Fund revenues have grown by approximately 7.8% on a combined basis as compared to October 2021.
- October YTD Motor Fuel Tax, Highway
  Use Tax, and License & Fees remain
  strong with an uptick of 8.3%, 12.0%,
  and 0.6% YOY, respectively.
- Investment income has increased exponentially YOY due to rising interest rates.

| Prior Year Comparison |                   |                 |                                                       |                                                  |                |                |  |  |  |  |  |  |
|-----------------------|-------------------|-----------------|-------------------------------------------------------|--------------------------------------------------|----------------|----------------|--