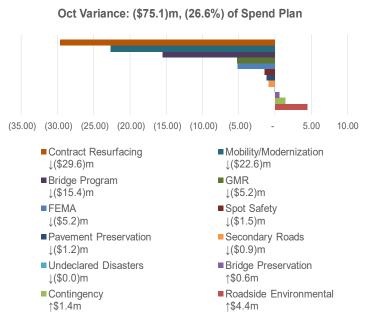

| 50%                 |              | 71.55                        | 5.86            |     | 8%         |
| Transfers to Other Agencies        | 20.70                  | 16.86                    | 3.85                     | 23%                 | 67.39                                    | 31%                 |              | 16.32                        | 4.39            |     | 27%        |
| Total Expenditures                 | 2,446.66               | 2,871.65                 | -424.99                  | -15%                | 7,882.13                                 | 31%                 |              | 1,934.53                     | 512.13          |     | 26%        |

# Maintenance Expenditure Variances – Monthly (\$M)

## **Variance to Spend Plan - Month of Oct**



## **Monthly Expenditure**



## Commentary

- Maintenance expenditures had an overall negative variance to spend plan (26.6%).
- Negative variance largely due to Mobility Modernization (-\$22.6M), Contract Resurfacing (-\$29.6M) and Bridge Program (-\$15.4M).
- Mobility Modernization variance is partly due to under spending in the Economic Development Fund.

| Actuals                |                                   |            |                           | Variance | Variance - Monthly  |  |            |                                 | Variance to Prior Year- Monthly |                     |  |  |  |
|------------------------|-----------------------------------|------------|---------------------------|----------|---------------------|--|------------|--------------------------------