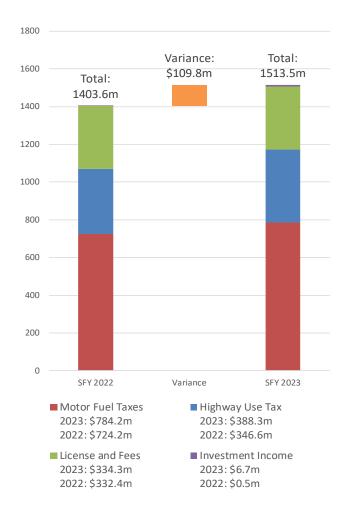

| 36%                         | 115.00                       | (61.26)         | -53%          |  |  |
| Build NC                 | 123.33                 | 91.70                    | 31.64                     | 34%                   | 304.68                                   | 40%                         | 139.83                       | (16.50)         | -12%          |  |  |
| Total Revenues           | 2,273.63               | 2,428.38                 | -154.76                   | -6.4%                 | 7,284.63                                 | 31%                         | 2,101.89                     | 171.74          | 8.2%          |  |  |

■ More Collected than Forecast

# Highway Fund & Trust Fund Details October 2022(\$M)

## **FYTD YoY Variance**

#### **Fiscal Year Totals**



## **Monthly YoY Variance**



## Commentary

- FYTD Highway Fund and Trust Fund revenues have grown by approximately 7.8% on a combined basis as compared to October 2021.
- October YTD Motor Fuel Tax, Highway
  Use Tax, and License & Fees remain
  strong with an uptick of 8.3%, 12.0%,
  and 0.6% YOY, respectively.
- Investment income has increased exponentially YOY due to rising interest rates.

| Prior Year Comparison |                   |                 |                                                       |                                                  |                |                |  |  |  |  |  |  |
|-----------------------|-------------------|-----------------|-------------------------------------------------------|--------------------------------------------------|-----