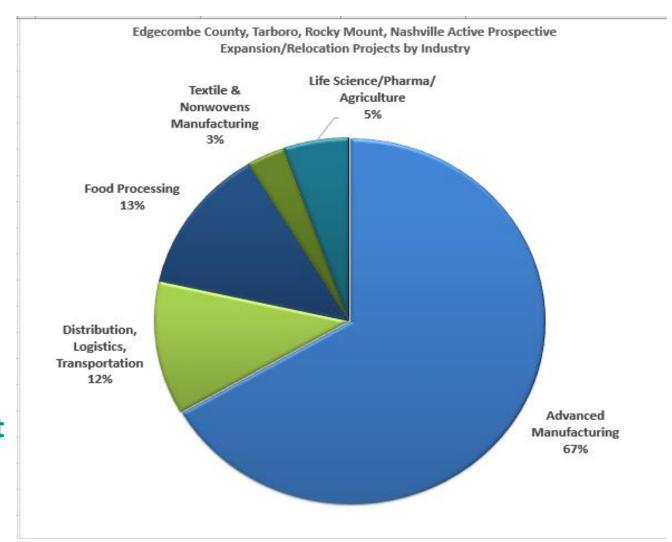

30PM |
| Q&A                                                                                              | Stephen Rosenburgh, Vice<br>Chair                                                                                                     | 3:10PM |
| Adjourn                                                                                          | Stephen Rosenburgh, Vice<br>Chair                                                                                                     | 3:15PM |





North Carolina DOT December 1, 2022

### Activity Map of the Carolinas Gateway Partnership's Logistical Region



### **Total Project Statistics**

Number of Projects: 89

Jobs:

59,513

Investment:

\$50.4 billion

\*6 projects: \$17.4 billion investment 11,216 jobs 35% Advanced Manufacturing



### The Partnership's Economic Engines

Carolina Connector (CCX)
Rocky Mount Mills
Kingsboro Business Park
Tarboro Commerce Center





# **Kingsboro Projects, Edgecombe County**

| Project | Jobs         | Investment    | Industry        | <b>Building/Site</b> | Comments                                                                                             |
|---------|--------------|---------------|-----------------|----------------------|------------------------------------------------------------------------------------------------------|
| Vinland | 3,000/10,000 | \$3.5 billion | OEM             | Park                 | Site visit on 10/13/22;<br>Austria team site visit on 11/7-<br>11/8; potential return visit<br>11/29 |
| USA     | 916          | \$1.6 billion | Battery