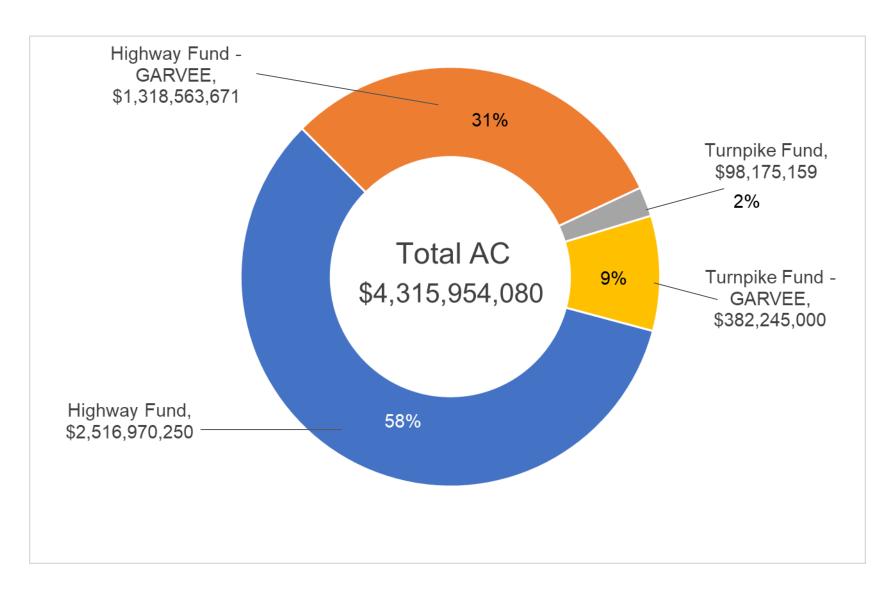

-------------------------|----------------------------|-----------------------------|
| National Highway<br>Performance Program<br>(NHPP) | \$106,258,926                                       | \$772,579,357              | YES                         |
| Surface Transportation<br>Block Grant (STBG)*     | \$81,470,364                                        | \$375,849,417              | YES                         |
| Highway Safety<br>Improvement Program<br>(HSIP)   | \$60,881,421                                        | \$80,520,985               | YES                         |

<sup>\*</sup> Includes bridge replacement balance

<sup>\*\*</sup> Allowable AC amount is annual FY 2023 Apportionment less Projected GARVEE Obligations

#### **Advance Construction Balance as of October 2022**



### **Advance Construction**

| Funding Source                                    | AC Amount - Nov.<br>21, 2022 | Allowable AC amount FY 2023** | Within Prescribed Limit? |
|---------------------------------------------------|------------------------------|-------------------------------|--------------------------|
| National Highway<br>Performance Program<br>(NHPP) | \$1,799,319,840              | \$2,617,638,024               | YES                      |
| Surface Transportation<br>Block Grant (STBG)*     | \$542,851,634                | \$1,493,699,032               | YES                      |
| Highway Safety<br>Improvement Program<br>(HSIP)   | \$178,051,426                | \$322,083,940                 | YES                      |

<sup>\*</sup> Includes bridge replacement balan