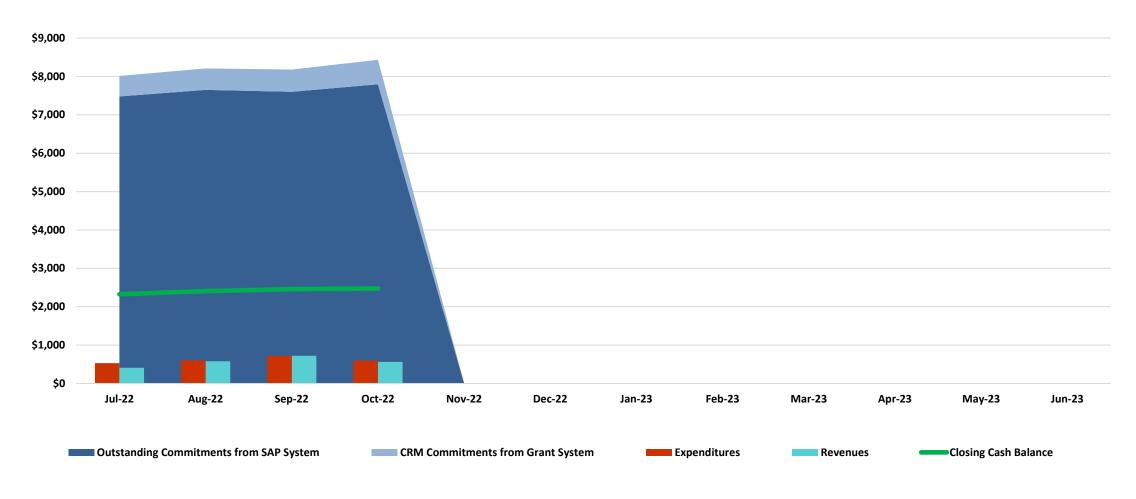

| 28.56      | 5.92                      | 21%        |
| Total Modal                  | 141.42                 | 166.80                   | -25.38                      | -15%                | 531.96                                   | 27%                        | 120.92     | 20.50                     | 17%        |

#### ncdot.gov

#### **NCDOT Outstanding Commitments & Closing Cash Balances by State Fiscal Year**



#### **Percentage of Outstanding Commitments by Year**

| SFY 2014-17 | SFY 2018 | SFY 2019 | SFY 2020 | SFY 2021 | SFY 2022 | SFY 2023 |
|-------------|----------|----------|----------|----------|----------|----------|
| 3.66%       | 3.31%    | 11.14%   | 14.65%   | 6.00%    | 40.71%   | 20.53%   |

#### **NCDOT Outstanding Commitments & Closing Cash Balances by Month**



# Cash Reporting Joint Legislative Transportation Oversight Committee

#### October 2022 – Reporting Required

- N.C.G.S 143C-6-11(m) requires DOT to report each month when the department's combined average daily cash balance for the month is outside of the statutory target range.
- For October 2022, the combined average daily cash balance of the Highway Fund and the Highway Trust Fund was \$2.34 billion.
- The cash target amounts representing 15% and 20% of the total appropriations for the current fiscal year are \$716 million and \$955 million, respectively.
- The closing cash balance for October was \$2.47 billion which is above the target range and above the minimum cash balance requirement of \$358 million under N.C.G.S. 143C-6-11.

### NCDOT Expenditures SFY2023 as of October 31, 2