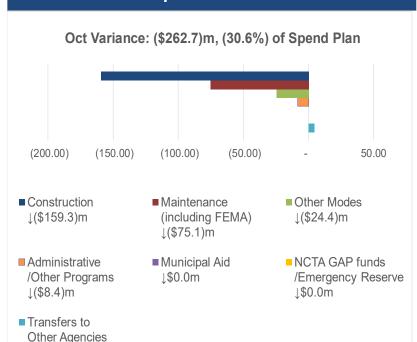

|  |  |  |  |  |  |
| License and Fees      | 79.0              | 81.8            | 334.3                                                 | 332.4                                            | 1.9            | 0.6%           |  |  |  |  |  |  |
| Investment Income     | 2.6               | 0.2             | 6.7                                                   | 0.5                                              | 6.2            | 1243%          |  |  |  |  |  |  |
| Total Revenue         | \$372.9           | \$330.7         | \$1,513.5                                             | \$1,403.6                                        | \$109.8        | 7.8%           |  |  |  |  |  |  |

↑\$4.6m

Overall Expenditure Variances – Monthly (\$M)

## **Variance to Spend Plan - Month of Oct**



## **Monthly Expenditure Makeup\***



## Commentary

- Overall negative variance to spend plan in October (30.6%).
- Construction expenditure was 35.9% lower than spend plan.
- Maintenance expenditure was 26.6% lower than spend plan.
- Other Modes expenditure was 24.6% lower than spend plan.
- YOY increase in expenditures (24.0%), largely attributable to Maintenance and Construction.

| Actuals                            |                                |            | Variand           | ce - Monthly         |     | Variance to Prior Year- Monthly |                 |         |                   |  |
|------------------------------------|--------------------------------|------------|-------------------|----------------------|-----|---------------------------------|-----------------|-----