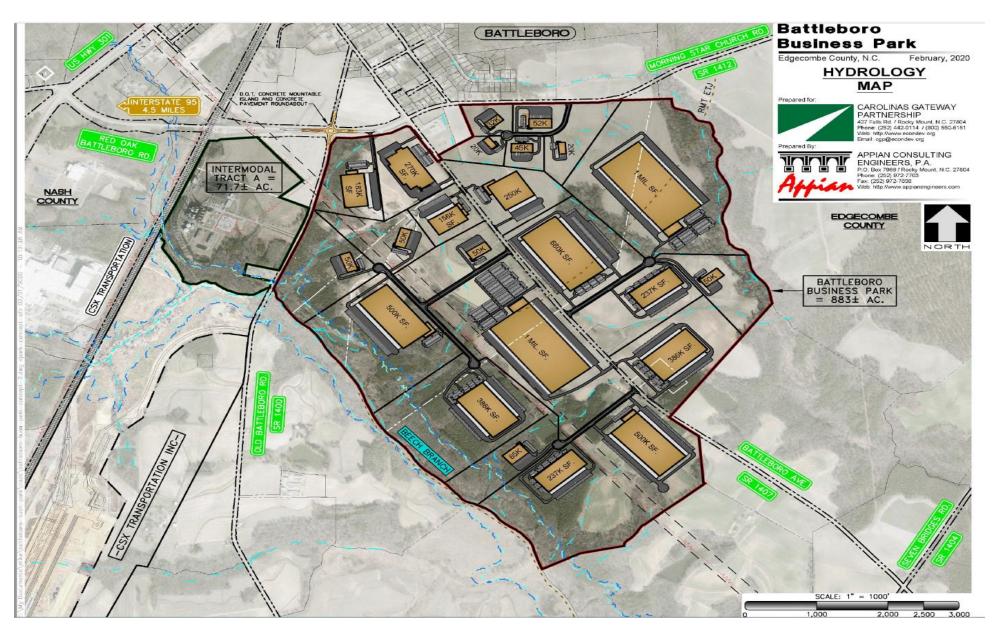

br>11/29 |
| USA     | 916          | \$1.6 billion | Battery         |                      | Site visit on 9/27/22; client continues to request electric information                              |
| Hickory | 2,000        | \$2.5 billion | Battery         | Kingsboro Pad B      | Site visit on 10/7/22                                                                                |
| Runway  | 2,100        | \$3.7 billion | EV Battery      | Kingsboro Pad B      | EDPNC                                                                                                |
| Voltage | 2,500        | \$3.1 billion | Lithium Battery | Kingsboro Pad B      | EDPNC                                                                                                |



# Battleboro Business Park—883 acres



# Tri-County Mega Park 3,750 Acres



# East Tarboro—2,450 acres





# Company Overview

#### **CSX** at a Glance

# Company Profile

















# **Business Mix**





#### **CSX** across the state



CSX delivers innovative freight transportation solutions that move America forward - safely, efficiently, reliably and sustainably. We connect businesses and communities across our farreaching rail network to the world marketplace, creating jobs and strengthening the economy.















INVESTMENT \$62,854,000

INVESTMENT

\$61,485



GRADE CROSSINGS MAINTAINED (Private) 498

**GRADE CROSSINGS** 

MAINTAINED (Public)

1,182



TRACK MILES 1,709



CARLOADS



#### Operations





† CSX Select Sites are sites that are certified and ready for rapid development.

|