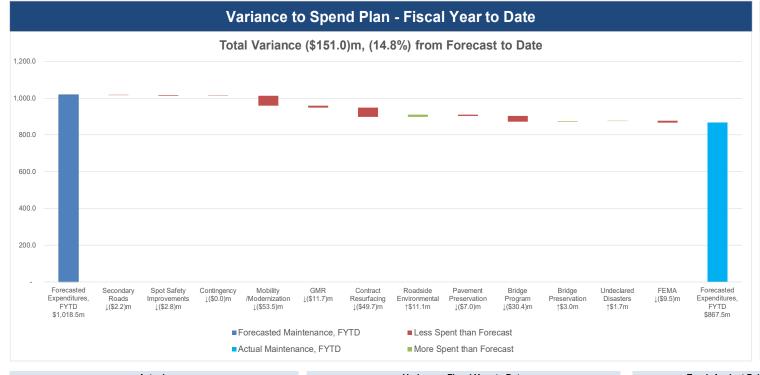

ers   | 2.87                              | 2.90       | (0.03)                    |          | -1%                 |  | 1.02       | 1.85                            | 1829                            | 6                   |  |  |  |
| FEMA                   | 1.94                              | 7.10       | (5.15)                    |          | -73%                |  | 7.23       | (5.28)                          | -739                            | 6                   |  |  |  |
| Total Maintenance      | 207.15                            | 282.28     | -75.13                    |          | -27%                |  | 145.20     | 61.95                           | 439                             | 6                   |  |  |  |

# Maintenance Expenditure Summary and Variances – FYTD (\$M)



#### Commentary

- Maintenance expenditures are up significantly YOY, increasing by 59.1% from \$545.2M FYTD October 2021 to \$867.5M FYTD October 2022.
- Spend levels in all maintenance categories are higher than the prior year except Spot Safety Improvement and FEMA.

| Actuals                |                        |                          | Variance - Fiscal Year | to Date             | Track                                    | Against Full Year Spend Plan |            | Variance to Prior | Year- FYTD      |
|------------------------|------------------------|--------------------------|------------------------|---------------------|------------------------------------------|------------------------------|------------|-------------------|-----------------|
| Description