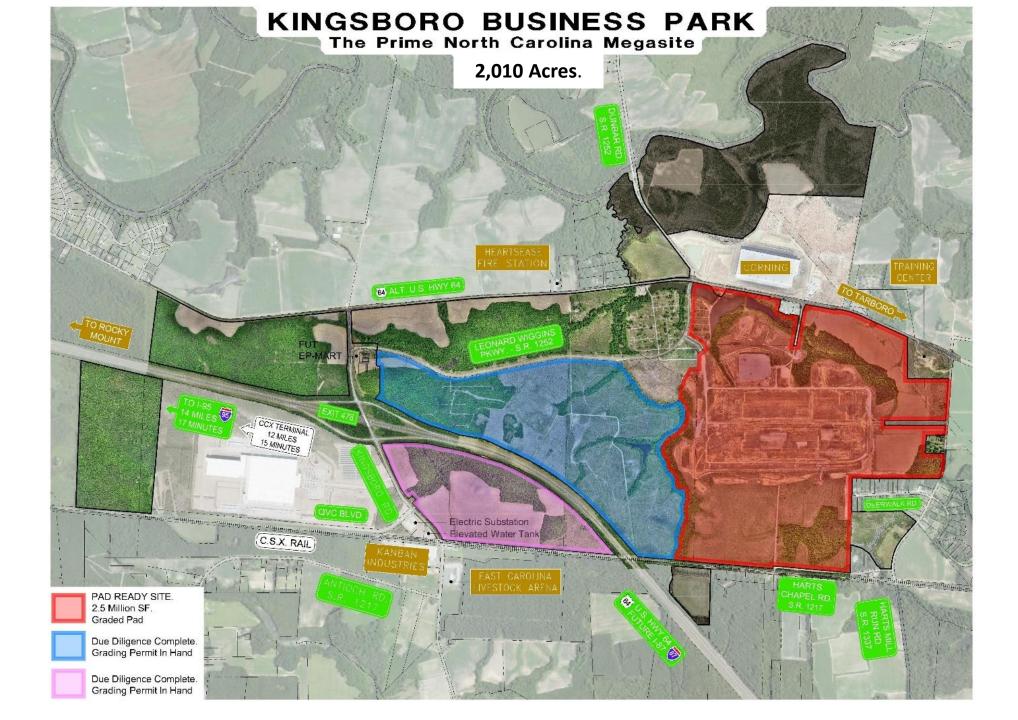

n 11/7-<br>11/8; potential return visit<br>11/29 |
| USA     | 916          | \$1.6 billion | Battery         |                      | Site visit on 9/27/22; client continues to request electric information                              |
| Hickory | 2,000        | \$2.5 billion | Battery         | Kingsboro Pad B      | Site visit on 10/7/22                                                                                |
| Runway  | 2,100        | \$3.7 billion | EV Battery      | Kingsboro Pad B      | EDPNC                                                                                                |
| Voltage | 2,500        | \$3.1 billion | Lithium Battery | Kingsboro Pad B      | EDPNC                                                                                                |



# Battleboro Business Park—883 acres



# Tri-County Mega Park 3,750 Acres



# East Tarboro—2,450 acres





# Company Overview

#### **CSX** at a Glance

# Company Profile

















# **Business Mix**





#### **CSX** across the state



CSX delivers innovative freight transportation solutions that move America forward - safely, efficiently, reliably and sustainably. We connect businesses and communities across our farreaching rail network to the world marketplace, creating jobs and strengthening the economy.















INVESTMENT \$62,854,000

INVESTMENT

\$61,485



GRADE CROSSINGS MAINTAINED (Private) 498

**GRADE CROSSINGS** 

MAINTAINED (Public)

1,182



TRACK MILES 1,709



CARLOADS



#### Operations





† CSX Select Sites are sites that are certified and ready for