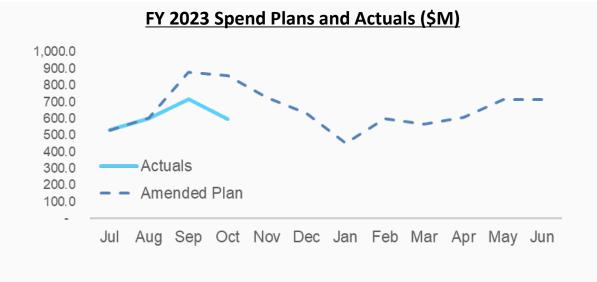

- HUT-Vehicle sales projections are difficult to produce given supply chain and economic conditions.

## Revenues





### **Revenue Commentary**

- Overall negative monthly variance to spend plan largely due to Other Revenue
- Other revenue's negative monthly variance is mainly attributable to projecting the Economic Development transfer from the Department of Commerce in October.
- Sales Tax revenue was projected to come in October. However, receipts were received in November.
- The Build NC 2020B bonds have been fully remitted in October.
- State Capital and Infrastructure Funds (SCIF) revenue projected in September, came in October (\$11.5M).
- October's projected Economic Development transfer from the Department of Commerce (\$215M) will be captured in November.

## **Expenses**







### **Expense Commentary**

- Total monthly variance was largely due to underspending in Construction (\$159.3M) and Maintenance (\$75.1M).
- Construction expenditures continue to fall behind forecast due to labor and material shortages.
- FYTD expenditures have increased 26.5% from the prior year.

## Financial Highlights

Cash

**Cash Balance** 

\$2,473M

Highway Trust

Fund: Fund: Other\*: \$1,422m \$1,028m \$21m

FY23 FCST Avg. Monthly Expenditures

\$645M

**Days Cash On Hand** 

116.6

Last Month: 116.0



Commitments

**Open Commitments** 

\$8,435M

Last Month: \$8,177M





**Project Activity** 

New Active Projects

October

**39 Projects** 

\$481.0M (Bid Amounts)



Accepted Projects
October

**58 Projects** 

\$129.5M (Estimate to Date)





# Detailed Report

# **YOY Finan