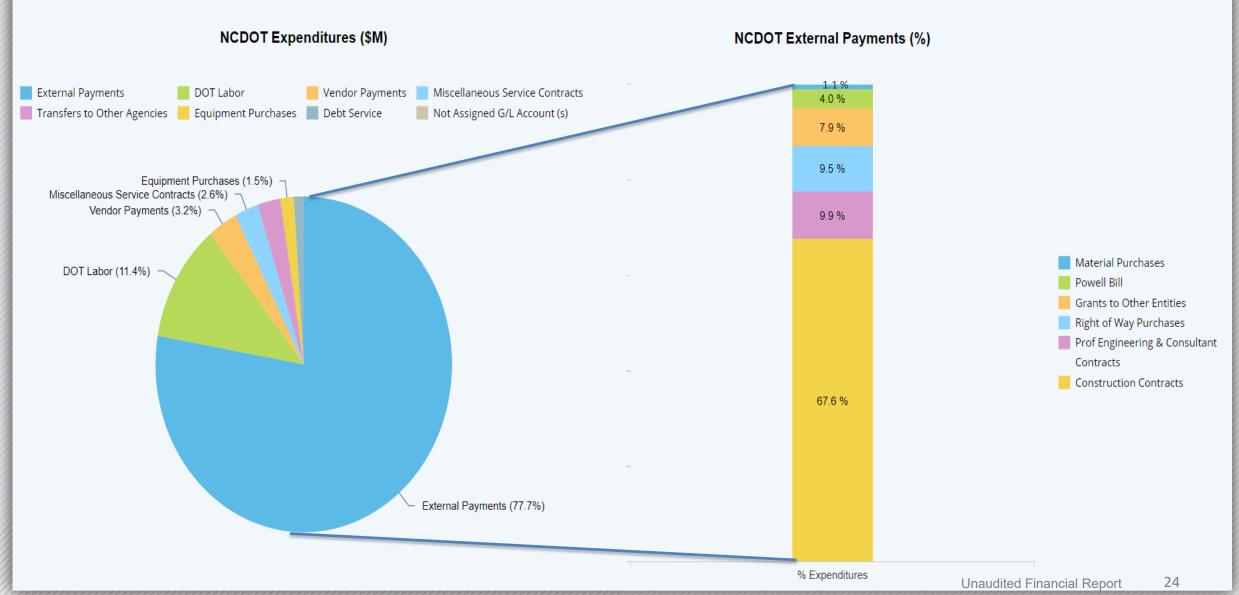

ash Reporting Joint Legislative Transportation Oversight Committee

#### October 2022 – Reporting Required

- N.C.G.S 143C-6-11(m) requires DOT to report each month when the department's combined average daily cash balance for the month is outside of the statutory target range.
- For October 2022, the combined average daily cash balance of the Highway Fund and the Highway Trust Fund was \$2.34 billion.
- The cash target amounts representing 15% and 20% of the total appropriations for the current fiscal year are \$716 million and \$955 million, respectively.
- The closing cash balance for October was \$2.47 billion which is above the target range and above the minimum cash balance requirement of \$358 million under N.C.G.S. 143C-6-11.

### NCDOT Expenditures SFY2023 as of October 31, 2022



| Highway Fund Programs                 |                        |                          |                   |               | Carry Forward | Authority      |              |               |               |             |                |         |                  |            |                      |                |               |                    |                    |       |
|---------------------------------------|------------------------|--------------------------|-------------------|---------------|---------------|----------------|--------------|---------------|---------------|-------------|----------------|---------|------------------|------------|----------------------|----------------|---------------|--------------------|--------------------|-------|
| 2022-23