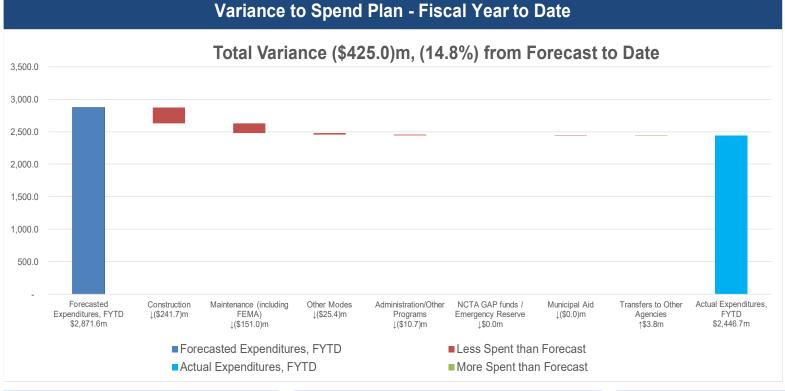

| -               | na      |                   |  |
| Municipal Aid                      | -                              | -          | -                 | na                   |     | -                               | -               | na      |                   |  |
| Transfers to Other Agencies        | 4.56                           | -          | 4.56              | na                   |     | 2.44                            | 2.11            | 86%     |                   |  |
| otal Expenditures                  | 596.74                         | 859.44     | -262.71           | -31%                 |     | 481.07                          | 115.67          | 24%     |                   |  |

# Overall Expenditure Summary and Variances – Fiscal YTD (\$M)



## Commentary

 Overall expenditures are up YOY, increasing by 26.5% from \$1,934.5M FYTD October 2021 to \$2,446.7M FYTD October 2022, although labor and material shortages are continuing to lead to expenditures falling behind forecast.

| Actuals                            |                        | V                        | ariance - Fiscal Year to | Date                | Track Ag                                 | ainst Full Year Spe | end Plan     | Variance to Prior Year- FYTD |                 |     |            |
|------------------------------------|------------------------|--------------------------|--------------------------|---------------------|------------------------------------------|---------------------|--------------|------------------------------|-----------------|---