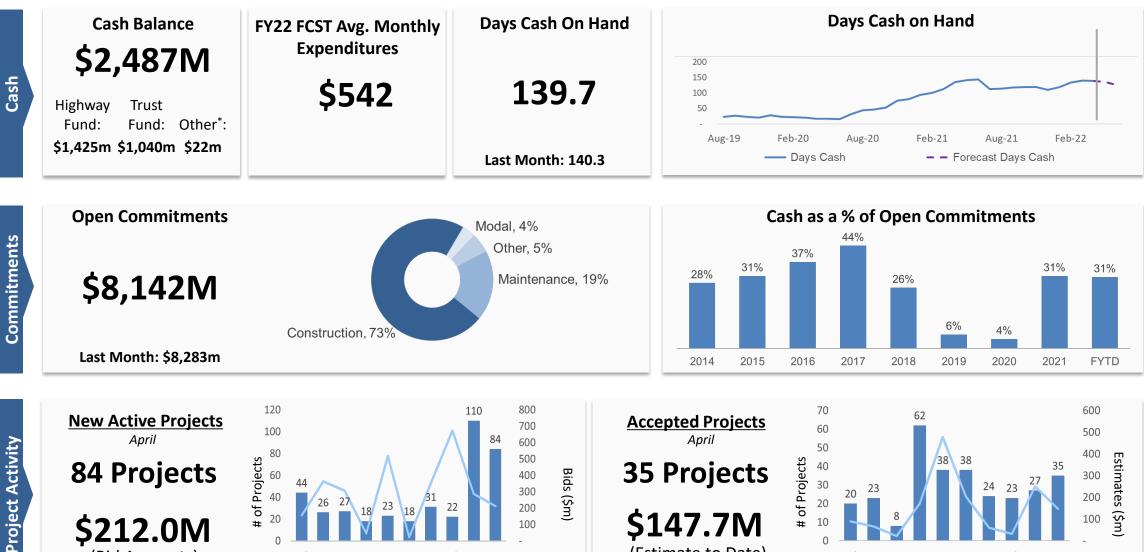

Secretary Boyette provided an update that the Communications Office sent out the press release for the draft STIP on Tuesday, May 31, 2022. Secretary Boyette advised that everyone should have access to download the draft that is in the new spreadsheet format.

Secretary Boyette advised that the MPOs and RPOs project adjustments would continue to be worked on. He also mentioned that there would be an opportunity for the public to comment prior to finalization and adoption of the 2024-2033 STIP.