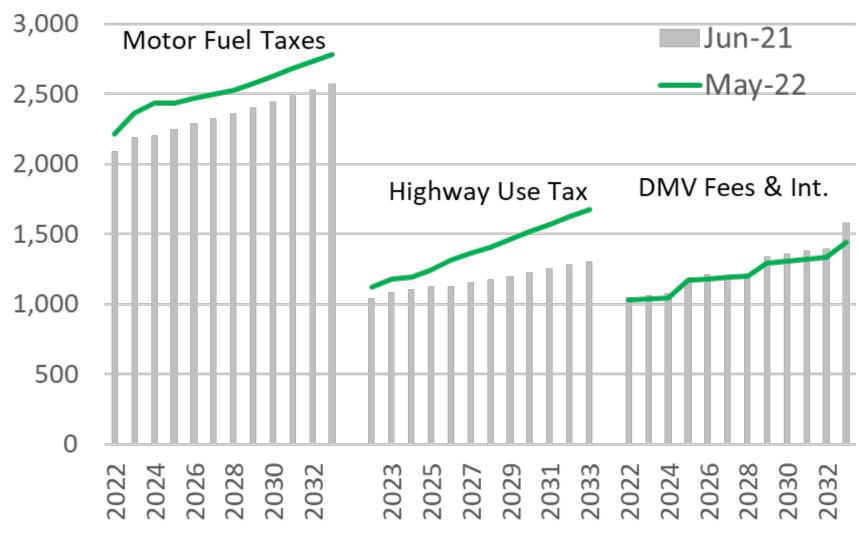

|                 | Fees   |     | ٧    | V     |
| Collaborative | Office State Budget and Management (OSBM)                                            | 10 Years        | MFT    |     | ٧    | V     |
|               | NC Department of Transportation (NCDOT)                                              |                 | HUT    |     | ٧    | v     |
|               |                                                                                      |                 | Fees   |     | ٧    | v     |

MFT – Motor Fuel Tax (Rate and Consumption) HUT – Highway Use Tax Fees – DMV Fees + Interest

# Select Leading Indicators – GDP and WTI



# Select Leading Indicators – CPI & Unemployment



# 10 Year State Revenue Forecast - Total



# 10 Year State Revenue Forecast – Major Sources





## 10 Year State Revenue Forecast – MFT Rate & Consumption



## 10 Year State Revenue Forecast Comparison – by Fund \$ in Millions Jun 21 vs May 22



# **Consensus Revenue Forecasts Notes**

## Forecast Summary:

- Steady economic growth
- Continued population growth
- Pre-pandemic fuel consumption levels
- Higher vehicle prices
- Low probability of recession (as of April/2022)
- Ukraine Conflict
  - Global oil prices uncertainty
  - Higher retail fuel prices



### **NORTH CAROLINA** Department of Transportation



# Board of Transportation Finance Committee SFY 2023 – 2024 Spend Plan

Michelle Overby, Director of Cash Management and Forecasting

June 8, 2022

# **Executive Summary**

## Financial Highlights Proposed Spend Plan for SFY 2023

As part of the proposed Spend Plan, NCDOT i