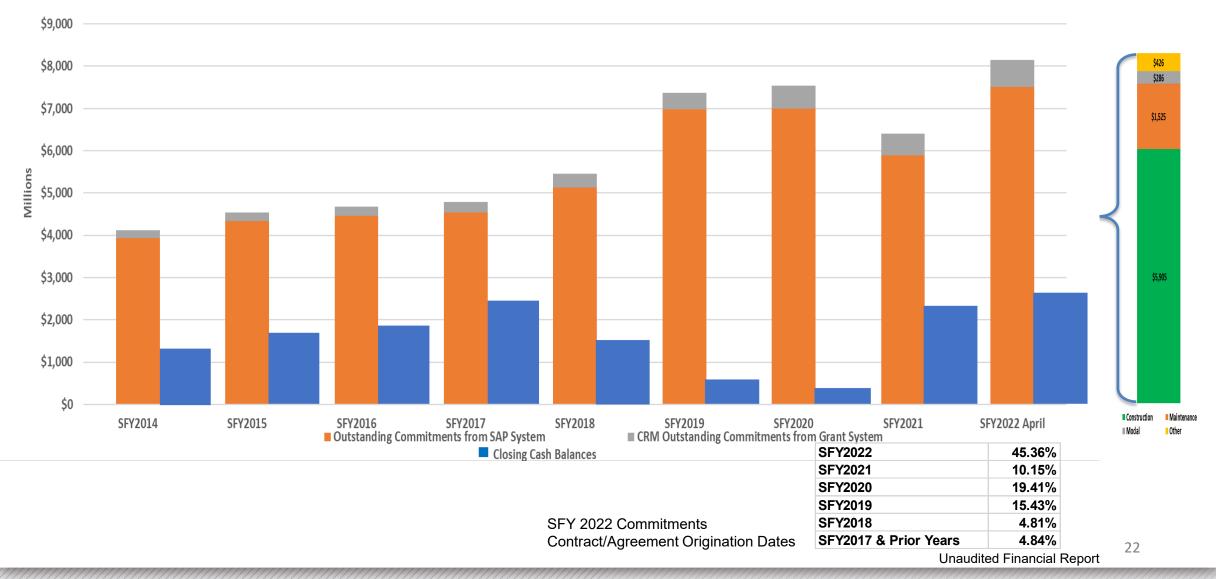

| 36.71                    | (9.78)                    | -27%                | 106.40                                    | 25%                        | 26.99      | (0.07)            | 0%         |
| Aviation                     | 146.31                 | 184.60                   | (38.29)                   | -21%                | 257.40                                    | 57%                        | 157.43     | (11.13)           | -7%        |
| Total Modal                  | 360.63                 | 408.34                   | -47.72                    | -12%                | 571.06                                    | 63%                        | 323.36     | 37.27             | 12%        |

### NCDOT Outstanding Commitments & Closing Cash Balances by State Fiscal Year



### NCDOT Outstanding Commitments & Closing Cash Balances by Month



### NCDOT Outstanding Commitments & Closing Cash Balances by Month



# **Cash Reporting**

## **Joint Legislative Transportation Oversight Committee**

#### April 2022 – Reporting Required

- N.C.G.S 143C-6-11(m) requires DOT to report each month when the department's combined average daily cash balance for the month is outside of the statutory target range.
- For April 2022, the **combined average daily cash balance** of the Highway Fund and the Highway Trust Fund was \$2.42 billion.
- The cash target amounts representing 15% and 20% of the total appropriations for the current fiscal year are \$627 million and \$836 million, respectively.
- The closing cash balance for April was \$2.46 billion which is above the targ