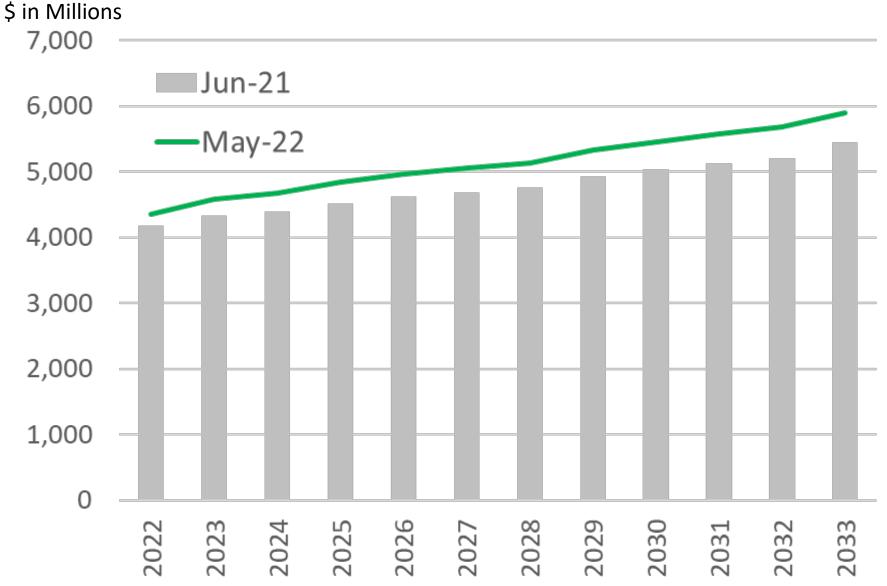

|                 | Fees   |     | ٧    | V     |
| Collaborative | Office State Budget and Management (OSBM)                                            | 10 Years        | MFT    |     | ٧    | V     |
|               | NC Department of Transportation (NCDOT)                                              |                 | HUT    |     | ٧    | v     |
|               |                                                                                      |                 | Fees   |     | ٧    | v     |

MFT – Motor Fuel Tax (Rate and Consumption) HUT – Highway Use Tax Fees – DMV Fees + Interest

# Select Leading Indicators – GDP and WTI



# Select Leading Indicators – CPI & Unemployment



# 10 Year State Revenue Forecast - Total



# 10 Year State Revenue Forecast – Major Sources





## 10 Year State Revenue Forecast – MFT Rate & Consumption



## 10 Year State Revenue Forecast Comparison – by Fund \$ in Millions Jun 21 vs May 22



# **Consensus Revenue Forecasts Notes**

## Forecast Summary:

- Steady economic growth
- Continued population growth
- Pre-pandemic fuel consumption levels
- Higher vehicle prices
- Low probability of recession (as of April/2022)
- Ukraine Conflict
  - Global oil prices uncertainty
  - Higher retail fuel prices



### **NORTH CAROLINA** Department of Transportation



# Board of Transportation Finance Committee SFY 2023 – 2024 Spend Plan

Michelle Overby, Director of Cash Management and Forecasting

June 8, 2022

# **Executive Summary**

## Financial Highlights Proposed Spend Plan for