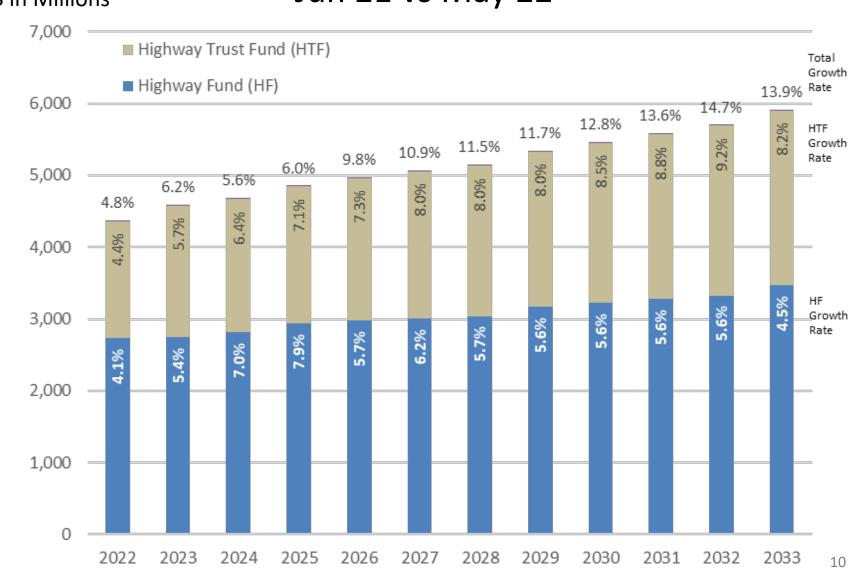

| 10 Years        | MFT    |     | ٧    | V     |
|               | NC Department of Transportation (NCDOT)                                              |                 | HUT    |     | ٧    | v     |
|               |                                                                                      |                 | Fees   |     | ٧    | v     |

MFT – Motor Fuel Tax (Rate and Consumption) HUT – Highway Use Tax Fees – DMV Fees + Interest

# Select Leading Indicators – GDP and WTI



# Select Leading Indicators – CPI & Unemployment



# 10 Year State Revenue Forecast - Total



# 10 Year State Revenue Forecast – Major Sources





## 10 Year State Revenue Forecast – MFT Rate & Consumption



## 10 Year State Revenue Forecast Comparison – by Fund \$ in Millions Jun 21 vs May 22



# **Consensus Revenue Forecasts Notes**

## Forecast Summary:

- Steady economic growth
- Continued population growth
- Pre-pandemic fuel consumption levels
- Higher vehicle prices
- Low probability of recession (as of April/2022)
- Ukraine Conflict
  - Global oil prices uncertainty
  - Higher retail fuel prices



### **NORTH CAROLINA** Department of Transportation



# Board of Transportation Finance Committee SFY 2023 – 2024 Spend Plan

Michelle Overby, Director of Cash Management and Forecasting

June 8, 2022

# **Executive Summary**

## Financial Highlights Proposed Spend Plan for SFY 2023

As part of the proposed Spend Plan, NCDOT is seeking to spend \$7,196 million in total expenditures for SFY 2023.

| Proposed Spend Plan<br>(\$ in millions) |   |                  |
|------------