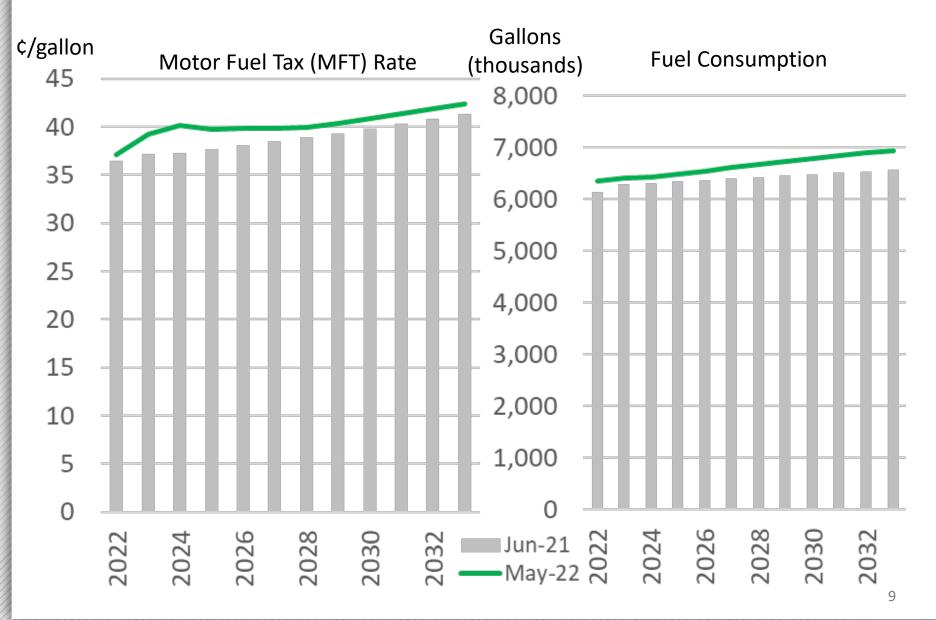

rative | Office State Budget and Management (OSBM)                                            | 10 Years        | MFT    |     | ٧    | V     |
|               | NC Department of Transportation (NCDOT)                                              |                 | HUT    |     | ٧    | v     |
|               |                                                                                      |                 | Fees   |     | ٧    | v     |

MFT – Motor Fuel Tax (Rate and Consumption) HUT – Highway Use Tax Fees – DMV Fees + Interest

# Select Leading Indicators – GDP and WTI



# Select Leading Indicators – CPI & Unemployment



# 10 Year State Revenue Forecast - Total



# 10 Year State Revenue Forecast – Major Sources





## 10 Year State Revenue Forecast – MFT Rate & Consumption



## 10 Year State Revenue Forecast Comparison – by Fund \$ in Millions Jun 21 vs May 22



# **Consensus Revenue Forecasts Notes**

## Forecast Summary:

- Steady economic growth
- Continued population growth
- Pre-pandemic fuel consumption levels
- Higher vehicle prices
- Low probability of recession (as of April/2022)
- Ukraine Conflict
  - Global oil prices uncertainty
  - Higher retail fuel prices



### **NORTH CAROLINA** Department of Transportation



# Board of Transportation Finance Committee SFY 2023 – 2024 Spend Plan

Michelle Overby, Director of Cash Management and Forecasting

June 8, 2022

# **Executive Summary**

## Financial Highlights Proposed Spend Plan for SFY 2023

As part of the proposed Spend Plan, NCDOT is seeking to spend \$7,196 million in total expenditures for S