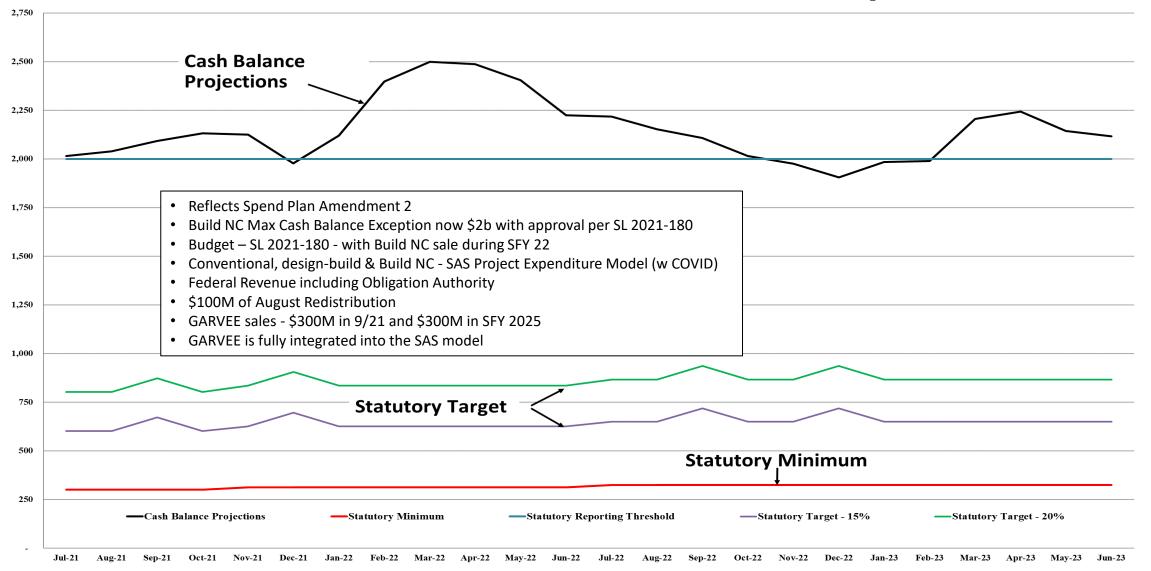

#### Consideration of the FY23-FY24 Spend Plan

An overview of the SFY 2023-2024 Spend Plan was presented to the Board's Finance Committee during the May Board meeting. The changes included the new consensus revenue data and was reviewed during the Finance Committee meeting on Wednesday, June 8, 2022.

Board Member Lathrop invited a motion that the Board adopt the FY23-FY24 Spend Plan. A motion was made by Board Member Lail and a second by Board Member Zimmer. The motion was approved unanimously by members of the Board.