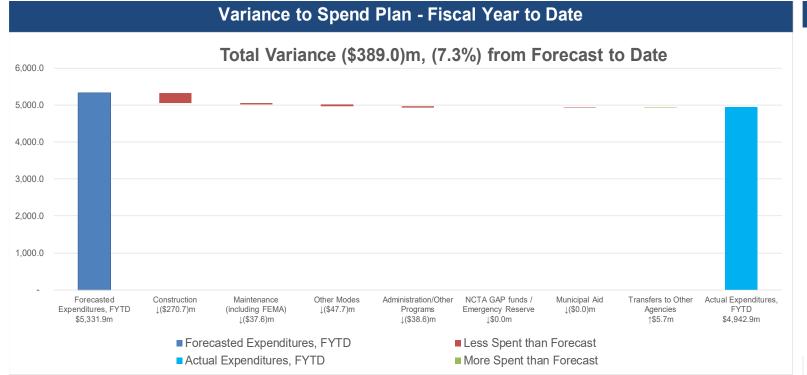

| -                                 | -          | -         |                      | na    |                     | -                                     | -           |            | na            |  |  |
| Transfers to Other Agencies        | 2.58                              | -          | 2.58      |                      | na    |                     | 2.49                                  | 0.10        |            | 4%            |  |  |
| Total Expenditures                 | 547.23                            | 622.94     | -75.71    |                      | -12%  |                     | 370.49                                | 176.74      |            | 48%           |  |  |

\*Based on latest approved Spend Plan

### **Overall Expenditure Summary and Variances – Fiscal YTD (\$M)**



- Overall expenditures are 7.3% lower than Spend Plan Amendment 2.
- Primary cause of negative variance is a lower than forecasted construction spend. Contributing factors include:
  - Labor and material shortages.
  - Under expending in GARVEE and Build NC.
  - Reclassification of discretionary grants.
- FYTD expenditures have increased22.7% from the prior year.

| Actuals                            |                        | V                        | ariance - Fiscal Year to | Date                  | Track Aga                                 | ainst Full Year Spend Plan |            | Variance to Prior Year- FYTD |              |  |
|------------------------------------|------------------------|--------------------------|--------------------------|-----------------------|-------------