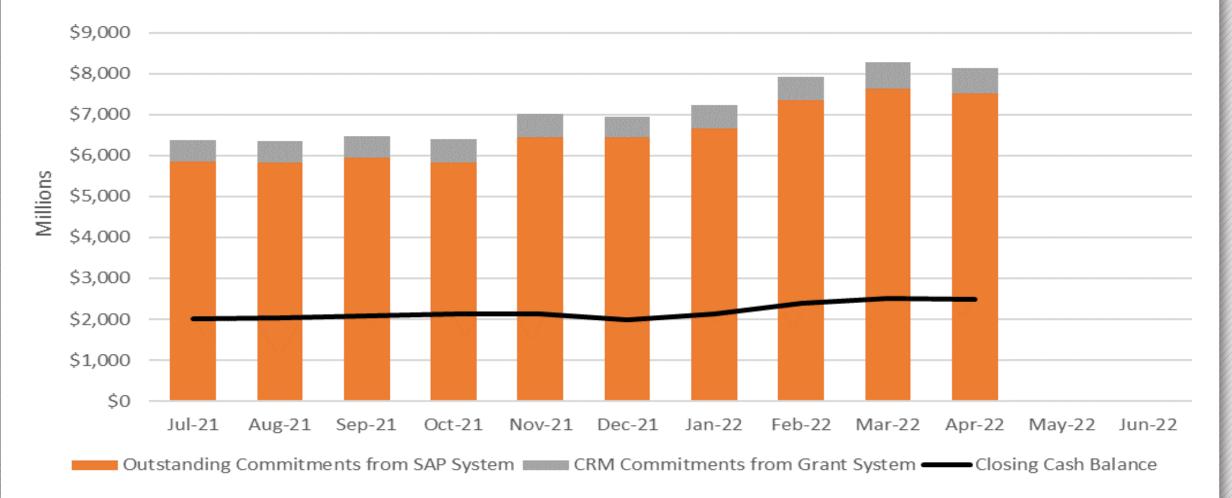

-27%                | 106.40                                    | 25%                        | 26.99      | (0.07)            | 0%         |
| Aviation                     | 146.31                 | 184.60                   | (38.29)                   | -21%                | 257.40                                    | 57%                        | 157.43     | (11.13)           | -7%        |
| Total Modal                  | 360.63                 | 408.34                   | -47.72                    | -12%                | 571.06                                    | 63%                        | 323.36     | 37.27             | 12%        |

### NCDOT Outstanding Commitments & Closing Cash Balances by State Fiscal Year



### NCDOT Outstanding Commitments & Closing Cash Balances by Month



### NCDOT Outstanding Commitments & Closing Cash Balances by Month



# **Cash Reporting**

## **Joint Legislative Transportation Oversight Committee**

#### April 2022 – Reporting Required

- N.C.G.S 143C-6-11(m) requires DOT to report each month when the department's combined average daily cash balance for the month is outside of the statutory target range.
- For April 2022, the **combined average daily cash balance** of the Highway Fund and the Highway Trust Fund was \$2.42 billion.
- The cash target amounts representing 15% and 20% of the total appropriations for the current fiscal year are \$627 million and \$836 million, respectively.
- The closing cash balance for April was \$2.46 billion which is above the target range and above the minimum cash balance requirement of \$313 milli