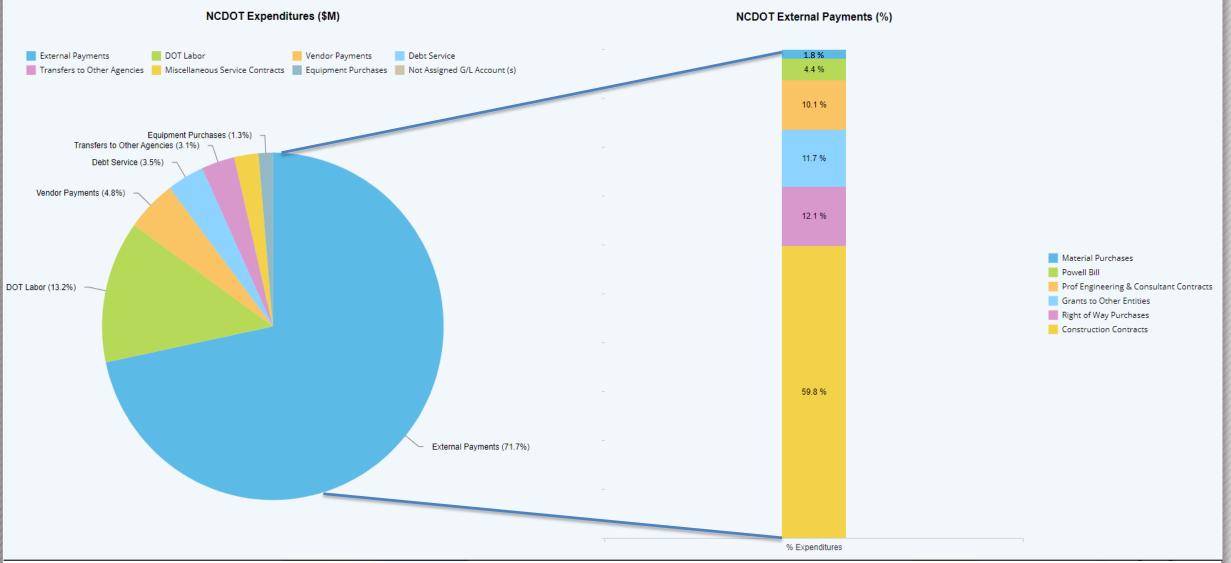

porting**

## **Joint Legislative Transportation Oversight Committee**

#### April 2022 – Reporting Required

- N.C.G.S 143C-6-11(m) requires DOT to report each month when the department's combined average daily cash balance for the month is outside of the statutory target range.
- For April 2022, the **combined average daily cash balance** of the Highway Fund and the Highway Trust Fund was \$2.42 billion.
- The cash target amounts representing 15% and 20% of the total appropriations for the current fiscal year are \$627 million and \$836 million, respectively.
- The closing cash balance for April was \$2.46 billion which is above the target range and above the minimum cash balance requirement of \$313 million under N.C.G.S. 143C-6-11.

### NCDOT Expenditures SFY2022 as of April 30, 2022



|                       |                                                                                                                                                                                                                                              | 0.0.40044.0.04144       |