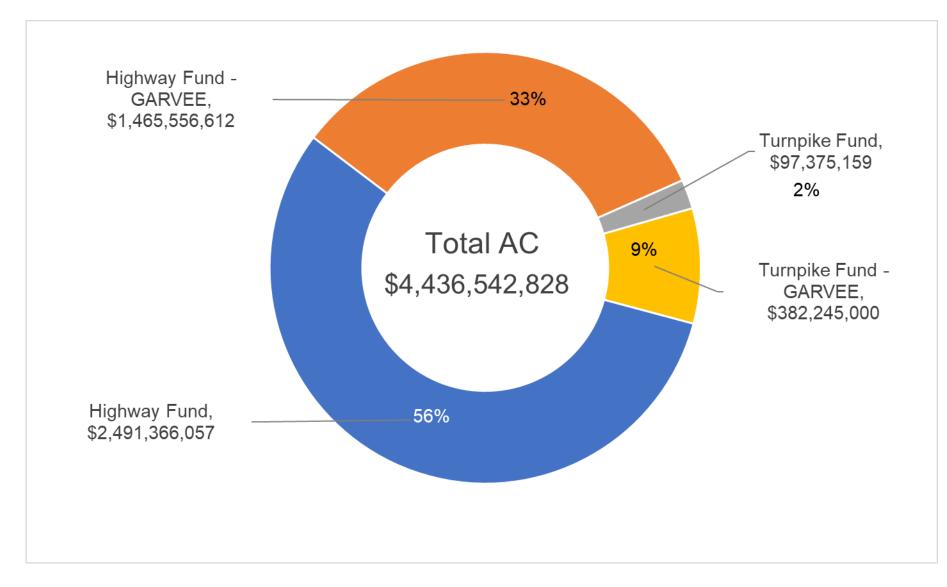

-----------------------------------------|-------------------------------|-----------------------------|
| National Highway<br>Performance Program<br>(NHPP) | \$230,284,797                                      | \$549,576,129                 | YES                         |
| Surface Transportation<br>Block Grant (STBG)*     | \$73,300,644                                       | \$320,376,380                 | YES                         |
| Highway Safety<br>Improvement Program<br>(HSIP)   | \$44,163,263                                       | \$72,330,176                  | YES                         |

\* Includes bridge replacement balance

\*\* Allowable AC amount is annual FY 2022 Apportionment less Projected GARVEE Obligations

### **Advance Construction Balance as of April 2022**



# **Advance Construction**

| Funding Source                                    | AC Amount - May<br>16, 2022 | Allowable AC amount<br>FY 2022** | Within Prescribed<br>Limit? |
|---------------------------------------------------|-----------------------------|----------------------------------|-----------------------------|
| National Highway<br>Performance Program<br>(NHPP) | \$1,959,183,350             | \$2,198,304,516                  | YES                         |
| Surface Transportation<br>Block Grant (STBG)*     | \$509,386,593               | \$1,281,505,520                  | YES                         |
| Highway Safety<br>Improvement Program<br>(HSIP)   | \$153,731,961               | \$289,320,704                    | YES                         |

\* Includes bridge repla