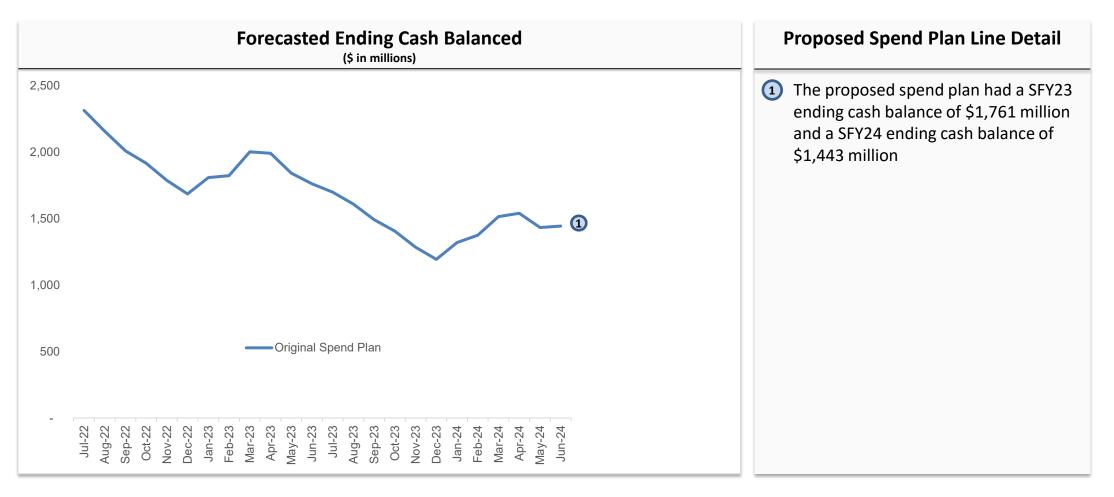

#### Consideration of the FY23-FY24 Spend Plan

An overview of the SFY 2023-2024 Spend Plan was presented to the Board's Finance Committee during the May Board meeting. The changes included the new consensus revenue data and was reviewed during the Finance Committee meeting on Wednesday, June 8, 2022.

Board Member Lathrop invited a motion that the Board adopt the FY23-FY24 Spend Plan. A motion was made by Board Member Lail and a second by Board Member Zimmer. The motion was approved unanimously by members of the Board.