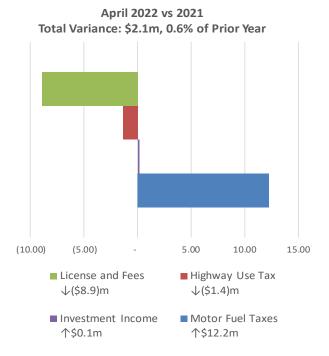

y Use Tax                                                                 |
|--------------------------------------------------------------------------------------|-----------------------------------------------------------------------------------|
| 2022: \$1816.3m                                                                      | 2022: \$916.5m                                                                    |
| 2021: \$1737.9m                                                                      | 2021: \$815.9m                                                                    |
| <ul> <li>License and Fees</li> <li>2022: \$837.0m</li> <li>2021: \$848.0m</li> </ul> | <ul> <li>Investment Income</li> <li>2022: \$2.2m</li> <li>2021: \$3.3m</li> </ul> |

#### **Monthly YoY Variance**



- FYTD Highway Fund and Trust Fund revenues have grown by approximately 4.9% on a combined basis as compared to SFY 2021.
- License and Fees Revenue stands at a -1.3% YOY variance as of April. It should be noted that SCIF revenues received in March temporarily inflated the revenue category, but the SCIF revenues have since been reclassified.

|                   | Prior Year Comparison |               |                                                       |                                                        |                  |                 |  |  |  |  |  |  |  |
|-------------------|-----------------------|---------------|-------------------------------------------------------|--------------------------------------------------------|------------------|-----------------|--|--|--|