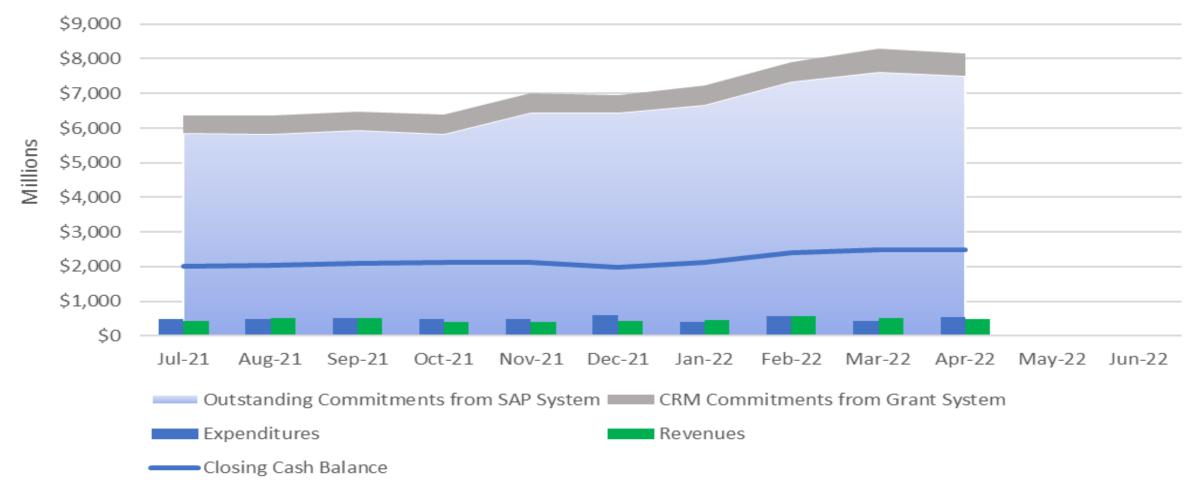

| 26.99      | (0.07)            | 0%         |
| Aviation                     | 146.31                 | 184.60                   | (38.29)                   | -21%                | 257.40                                    | 57%                        | 157.43     | (11.13)           | -7%        |
| Total Modal                  | 360.63                 | 408.34                   | -47.72                    | -12%                | 571.06                                    | 63%                        | 323.36     | 37.27             | 12%        |

### NCDOT Outstanding Commitments & Closing Cash Balances by State Fiscal Year



### NCDOT Outstanding Commitments & Closing Cash Balances by Month



### NCDOT Outstanding Commitments & Closing Cash Balances by Month



# **Cash Reporting**

## **Joint Legislative Transportation Oversight Committee**

#### April 2022 – Reporting Required

- N.C.G.S 143C-6-11(m) requires DOT to report each month when the department's combined average daily cash balance for the month is outside of the statutory target range.
- For April 2022, the **combined average daily cash balance** of the Highway Fund and the Highway Trust Fund was \$2.42 billion.
- The cash target amounts representing 15% and 20% of the total appropriations for the current fiscal year are \$627 million and \$836 million, respectively.
- The closing cash balance for April was \$2.46 billion which is above the target range and above the minimum cash balance requirement of \$313 million under N.C.G.S. 143C-6-11.

### NCDOT Expenditures SFY2022 as of Apr