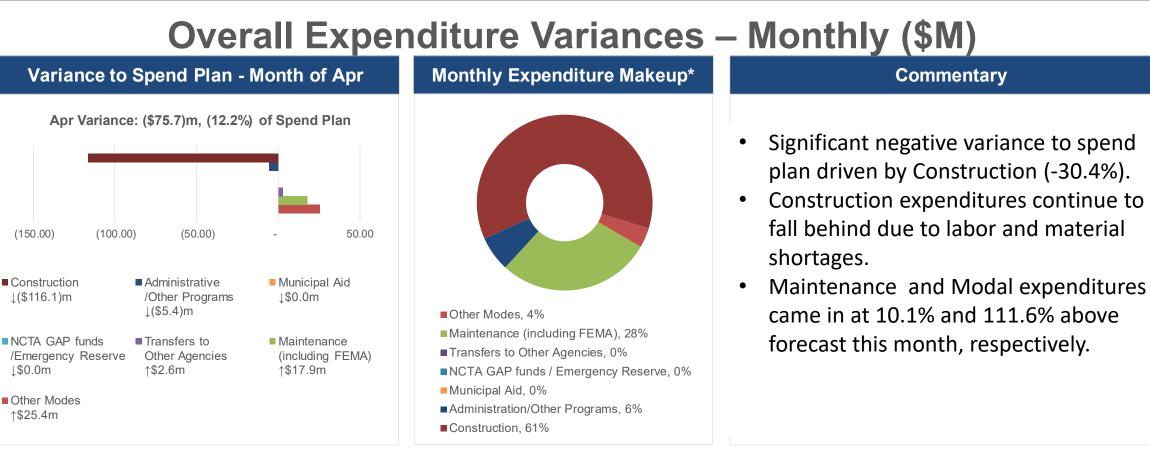

| 100.5            | 12%             |  |  |  |  |  |  |  |
| License and Fees  | 91.3                  | 100.2         | 837.0                                                 | 848.0                                                  | (11.0)           | -1%             |  |  |  |  |  |  |  |
| Investment Income | 0.4                   | 0.3           | 2.2                                                   | 3.3                                                    | (1.1)            | -33%            |  |  |  |  |  |  |  |
| Total Revenue     | \$376.4               | \$374.3       | \$3,572.0                                             | \$3,405.2                                              | \$166.9          | 5%              |  |  |  |  |  |  |  |

(150.00)

↓(\$116.1)m

1\$0.0m



| Actuals                            |                                   |            |           | Variance - Mor       | nthly |                     | Variance to Prior Year- Monthly Prior |             |            |               |  |  |
|------------------------------------|-----------------------------------|------------|-----------|----------------------|-------|---------------------|---------------------------------------|-------------|------------|---------------|--|--|
| Description                        | Actuals For Month<br>Ending 04/30 | Spend Plan | \$ Varian | \$ Variance, Monthly |       | % Variance, Monthly |                                       | \$ Variance | e, Monthly | % Variance, M |  |  |
| Construction                       | 266.47