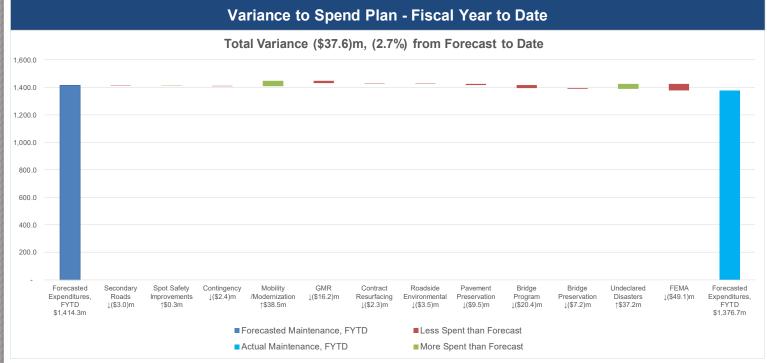

| -12%  |                   |
| Undeclared Disasters   | 40.75                             | 10.98      | 29.77   |                      | 271%  |                     | 27.19                           | 13.56   |                   | 50%   |                   |
| FEMA                   | (36.65)                           | 5.72       | (42.37) |                      | -740% |                     | (16.50)                         | (20.15) |                   | 122%  |                   |
| Total Maintenance      | 194.99                            | 177.12     | 17.87   |                      | 10%   |                     | 98.99                           | 96.00   |                   | 97%   |                   |

### Maintenance Expenditure Summary and Variances – FYTD (\$M)



- FYTD maintenance expenditures through April moved from -\$55.5M (-4.0%) in March to -\$37.6M (-2.7%), the reduction in variance is primarily due to Mobility Modernization and Undeclared Disasters coverage.
- YOY spend levels are consistently higher in nearly all maintenance categories.

| Actuals                |                        |                          | Variance - Fiscal Year | to Date             | Track                                     | Against Full Year Spend Plan |            | Variance to | Prior Year- FYTD |            |
|------------------------|------------------------|--------------------------|------------------------|---------------------|-------------------------------------------|------------------------------|------------|-------------|------------------|--